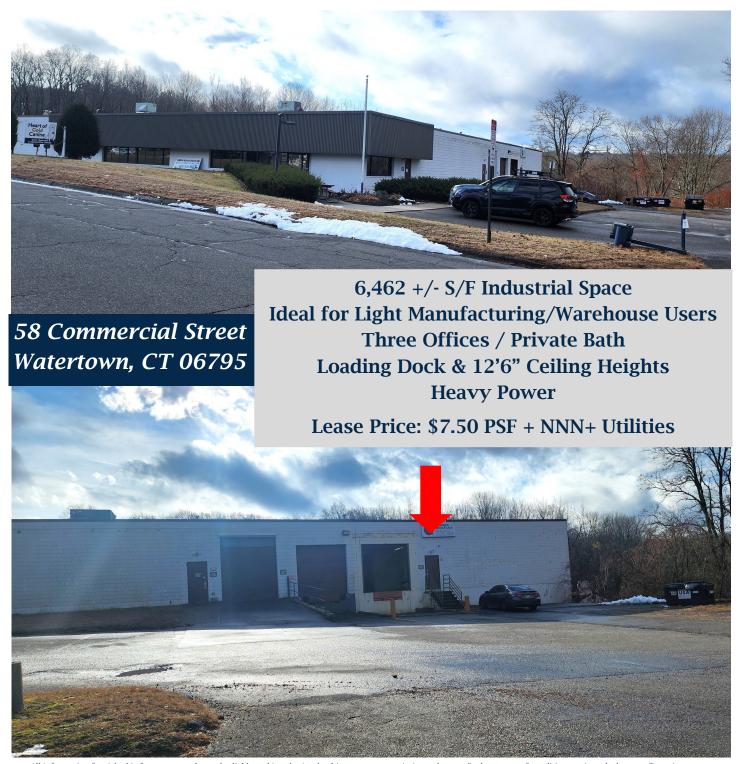

## PROPERTY DATA FORM

PROPERTY ADDRESS 58 Commercial Street
CITY, STATE Watertown, CT 06795

| BUILDING INFO     |                        | MECHANICAL EQUIP. |                              |
|-------------------|------------------------|-------------------|------------------------------|
| Total S/F         | 25,498 +/-             | Air Conditioning  | Possible                     |
| Available S/F     | 6,462 +/-              | Sprinkler / Type  | No                           |
|                   |                        | Type of Heat      | Gas                          |
| Office Space      | 750 +/-                | OTHER             |                              |
| Available docks   | 1                      | Acres             | 2.81                         |
| Drive-in Door     | Possible               | Zoning            | IR-80                        |
| Ext. Construction | Masonry                | Parking           | 43+/-                        |
| Ceiling Height    | 12' 4" Main Level      | Distance To       | I84 - 2 miles                |
|                   |                        | TERMS             |                              |
| Roof              | New Rubber EPDM        | Lease             | \$7.50 PSF + NNN + Utilities |
| Date Built        | 1978/ addition 1983    |                   | (Nets est.\$2.50)            |
| UTILITIES         | Tenant/Buyer to Verify |                   |                              |
| Sewer             | City                   | _                 |                              |
| Water             | City                   |                   |                              |
| Gas               | EverSource             |                   |                              |
| Electrical        | 800 Amps/ 480 Volts    |                   |                              |