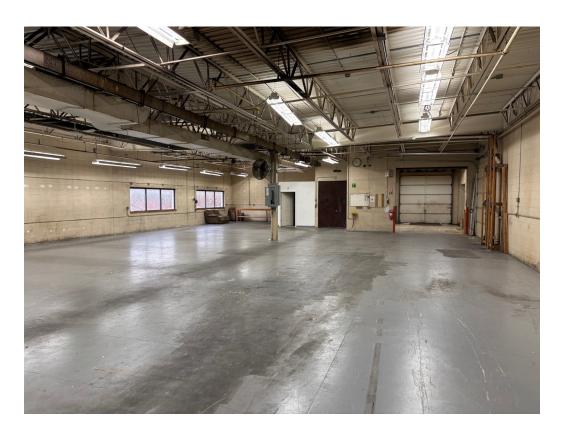

## PROPERTY DATA FORM

PROPERTY ADDRESS 58 Commercial Street
CITY, STATE Watertown, CT 06795

| BUILDING INFO     |                        | MECHANICAL EQUIP. |                              |
|-------------------|------------------------|-------------------|------------------------------|
| Total S/F         | 25,498 +/-             | Air Conditioning  | Possible                     |
| Available S/F     | 6,462 +/-              | Sprinkler / Type  | No                           |
|                   |                        | Type of Heat      | Gas                          |
| Office Space      | 750 +/-                | OTHER             |                              |
| Available docks   | 1                      | Acres             | 2.81                         |
| Drive-in Door     | Possible               | Zoning            | IR-80                        |
| Ext. Construction | Masonry                | Parking           | 43+/-                        |
| Ceiling Height    | 12' 4" Main Level      | Distance To       | I84 - 2 miles                |
|                   |                        | TERMS             |                              |
| Roof              | New Rubber EPDM        | Lease             | \$7.50 PSF + NNN + Utilities |
| Date Built        | 1978/ addition 1983    |                   | (Nets est.\$2.50)            |
| UTILITIES         | Tenant/Buyer to Verify |                   |                              |
| Sewer             | City                   | _                 |                              |
| Water             | City                   |                   |                              |
| Gas               | EverSource             |                   |                              |
| Electrical        | 800 Amps/ 480 Volts    |                   |                              |