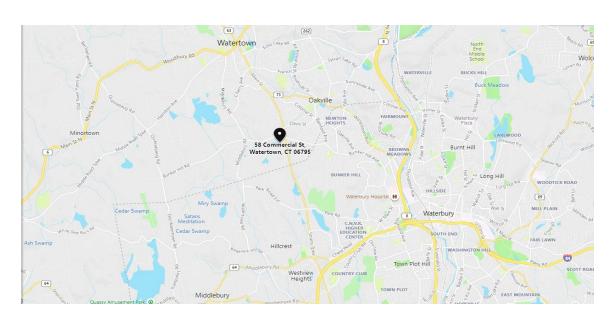

## PROPERTY DATA FORM

PROPERTY ADDRESS 58 Commercial Street
CITY, STATE Watertown, CT 06795

| BUILDING INFO     |                        | MECHANICAL EQUIP. |                              |
|-------------------|------------------------|-------------------|------------------------------|
| Total S/F         | 25,498 +/-             | Air Conditioning  | Possible                     |
| Available S/F     | 6,462 +/-              | Sprinkler / Type  | No                           |
|                   |                        | Type of Heat      | Gas                          |
| Office Space      | 750 +/-                | OTHER             |                              |
| Available docks   | 1                      | Acres             | 2.81                         |
| Drive-in Door     | Possible               | Zoning            | IR-80                        |
| Ext. Construction | Masonry                | Parking           | 43+/-                        |
| Ceiling Height    | 12' 4" Main Level      | Distance To       | I84 - 2 miles                |
|                   |                        | TERMS             |                              |
| Roof              | New Rubber EPDM        | Lease             | \$7.50 PSF + NNN + Utilities |
| Date Built        | 1978/ addition 1983    |                   | (Nets est.\$2.50)            |
| UTILITIES         | Tenant/Buyer to Verify |                   |                              |
| Sewer             | City                   | _                 |                              |
| Water             | City                   |                   |                              |
| Gas               | EverSource             |                   |                              |
| Electrical        | 800 Amps/ 480 Volts    |                   |                              |