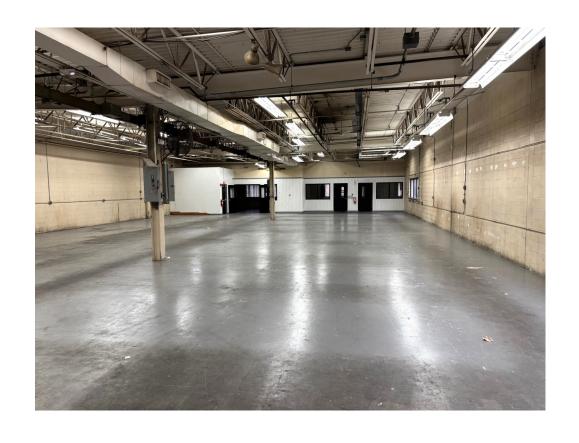

## PROPERTY DATA FORM

PROPERTY ADDRESS 58 Commercial Street
CITY, STATE Watertown, CT 06795

| BUILDING INFO     |                        | MECHANICAL EQUIP. |                              |
|-------------------|------------------------|-------------------|------------------------------|
| Total S/F         | 25,498 +/-             | Air Conditioning  | Possible                     |
| Available S/F     | 6,462 +/-              | Sprinkler / Type  | No                           |
|                   |                        | Type of Heat      | Gas                          |
| Office Space      | 750 +/-                | OTHER             |                              |
| Available docks   | 1                      | Acres             | 2.81                         |
| Drive-in Door     | Possible               | Zoning            | IR-80                        |
| Ext. Construction | Masonry                | Parking           | 43+/-                        |
| Ceiling Height    | 12' 4" Main Level      | Distance To       | I84 - 2 miles                |
|                   |                        | TERMS             |                              |
| Roof              | New Rubber EPDM        | Lease             | \$7.50 PSF + NNN + Utilities |
| Date Built        | 1978/ addition 1983    |                   | (Nets est.\$2.50)            |
| UTILITIES         | Tenant/Buyer to Verify |                   |                              |
| Sewer             | City                   | _                 |                              |
| Water             | City                   |                   |                              |
| Gas               | EverSource             |                   |                              |
| Electrical        | 800 Amps/ 480 Volts    |                   |                              |