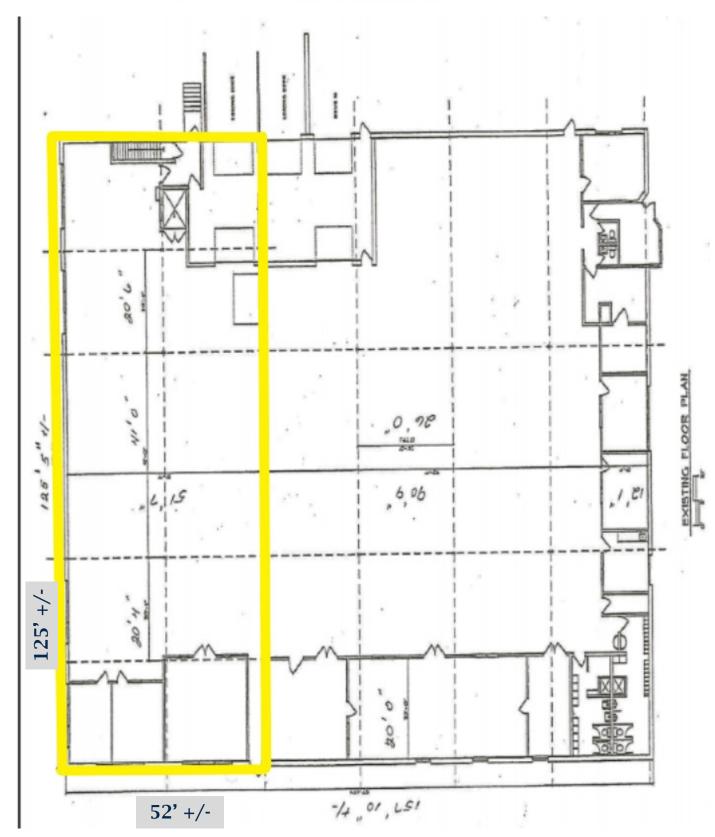

## PROPERTY DATA FORM

PROPERTY ADDRESS 58 Commercial Street
CITY, STATE Watertown, CT 06795

| BUILDING INFO     |                        | MECHANICAL EQUIP. |                              |
|-------------------|------------------------|-------------------|------------------------------|
| Total S/F         | 25,498 +/-             | Air Conditioning  | Possible                     |
| Available S/F     | 6,462 +/-              | Sprinkler / Type  | No                           |
|                   |                        | Type of Heat      | Gas                          |
| Office Space      | 750 +/-                | OTHER             |                              |
| Available docks   | 1                      | Acres             | 2.81                         |
| Drive-in Door     | Possible               | Zoning            | IR-80                        |
| Ext. Construction | Masonry                | Parking           | 43+/-                        |
| Ceiling Height    | 12' 4" Main Level      | Distance To       | I84 - 2 miles                |
|                   |                        | TERMS             |                              |
| Roof              | New Rubber EPDM        | Lease             | \$7.50 PSF + NNN + Utilities |
| Date Built        | 1978/ addition 1983    |                   | (Nets est.\$2.50)            |
| UTILITIES         | Tenant/Buyer to Verify |                   |                              |
| Sewer             | City                   | _                 |                              |
| Water             | City                   |                   |                              |
| Gas               | EverSource             |                   |                              |
| Electrical        | 800 Amps/ 480 Volts    |                   |                              |