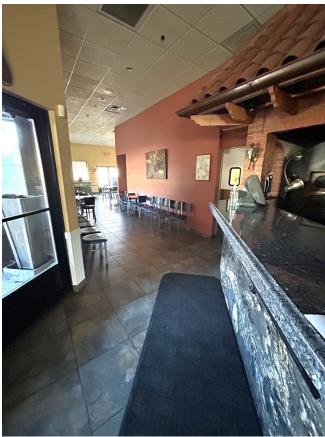

## 580 Wolcott St Waterbury, CT 06705

3,489 +/- S/F Retail Building
Currently Set up as Restaurant
Includes Turnkey Restaurant Equipment
Stand Alone Building with Ample Parking
Great Location on Well Traveled Road