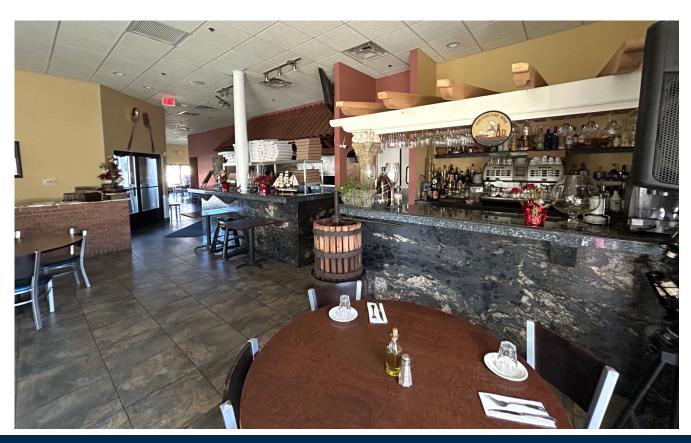

## 580 Wolcott St Waterbury, CT 06705

3,489 +/- S/F Retail Building
Currently Set up as Restaurant
Includes Turnkey Restaurant Equipment
Stand Alone Building with Ample Parking
Great Location on Well Traveled Road