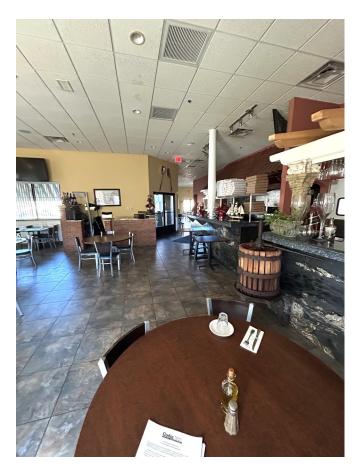

## 580 Wolcott St Waterbury, CT 06705

3,489 +/- S/F Retail Building
Currently Set up as Restaurant
Includes Turnkey Restaurant Equipment
Stand Alone Building with Ample Parking
Great Location on Well Traveled Road