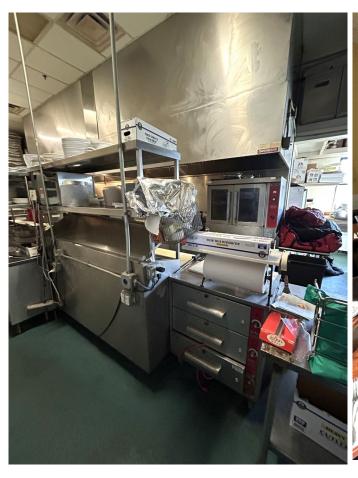

## 580 Wolcott St Waterbury, CT 06705

3,489 +/- S/F Retail Building
Currently Set up as Restaurant
Includes Turnkey Restaurant Equipment
Stand Alone Building with Ample Parking
Great Location on Well Traveled Road