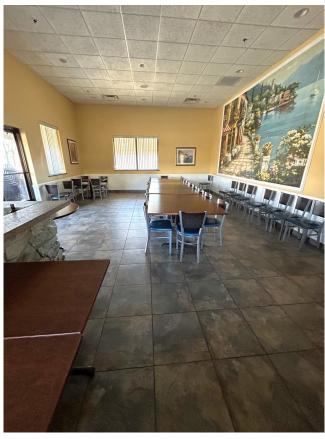

## 580 Wolcott St Waterbury, CT 06705

3,489 +/- S/F Retail Building
Currently Set up as Restaurant
Includes Turnkey Restaurant Equipment
Stand Alone Building with Ample Parking
Great Location on Well Traveled Road