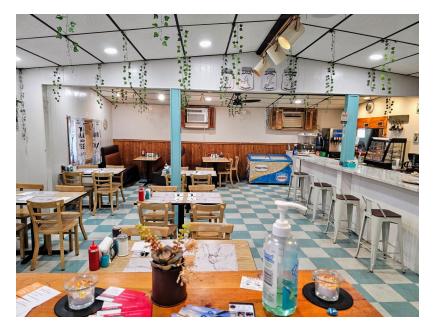

1622 Thomaston Ave Waterbury, CT 06704 Breakfast / Lunch Restaurant For Sale Complete Renovation August 2023 1,300 +/- S/F All Equipment & Proprietary Info Included Inventory Sold Separately