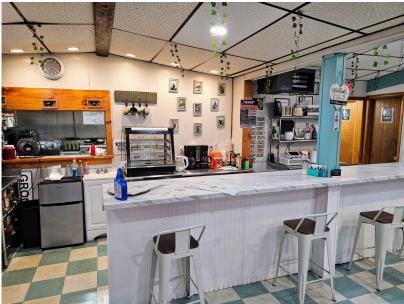

1622 Thomaston Ave Waterbury, CT 06704 Breakfast / Lunch Restaurant For Sale Complete Renovation August 2023 1,300 +/- S/F All Equipment & Proprietary Info Included Inventory Sold Separately