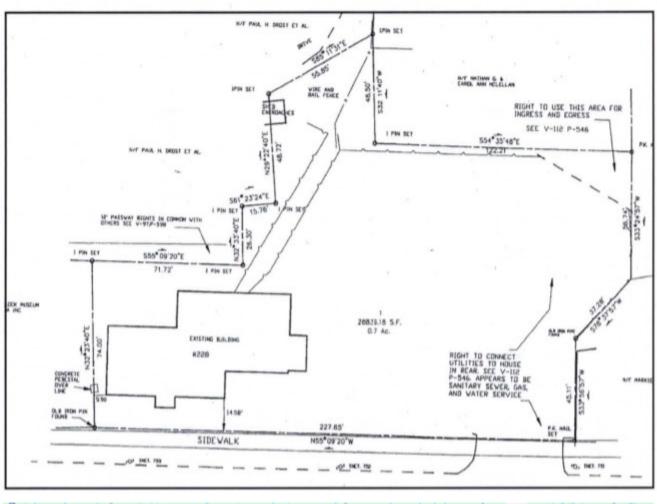

.65 acres on busy Route 6
Includes Complete Site and
Architectural Plans for Small Plaza
Great Development Site
17,500 vehicle daily DOT 2014
Asking: \$275,000.00

Price Drop!! \$175,000.00

## PROPERTY DATA FORM

| PROPERTY ADDRESS | 228 Main Street      |
|------------------|----------------------|
| CITY, STATE      | Terryville, CT 06786 |

| BUILDING INFO     |      | MECHANICAL EQUIP.         |                   |
|-------------------|------|---------------------------|-------------------|
| Total S/F         |      | Air Conditioning          |                   |
| Number of floors  |      | Sprinkler / Type          |                   |
| Avail S/F         |      | Type of Heat              |                   |
| Office space      |      | OTHER                     |                   |
| Ext. Construction |      | Zoning                    | С                 |
| Int. Construction |      | Parking                   | Ample/ Off Street |
| Ceiling Height    |      | State Route / Distance To |                   |
| Roof              |      | TAXES                     |                   |
|                   |      | Appraised                 | \$219,500.00      |
| Date Built        |      | Assessment                | \$153,650.00      |
| UTILITIES         |      | Mill Rate                 | 38.64             |
| Sewer             | City | Tax                       | \$5,937.04        |
| Water             | City | TERMS                     |                   |
| Gas               | Yes  | Sale price                | \$175,000.00      |
| Electrical        |      |                           |                   |