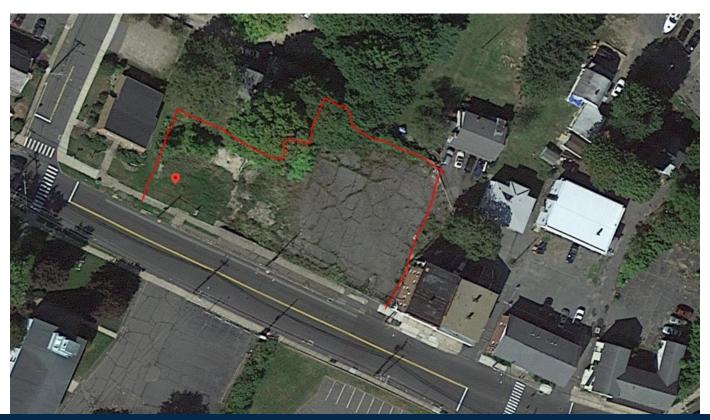

.65 acres on busy Route 6
Includes Complete Site and
Architectural Plans for Small Plaza
Great Development Site
17,500 vehicle daily DOT 2014
Asking: \$275,000.00

Price Drop!! \$175,000.00