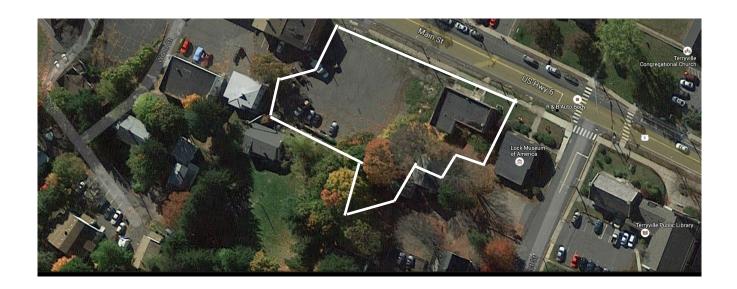

.65 acres on busy Route 6
Includes Complete Site and
Architectural Plans for Small Plaza
Great Development Site
17,500 vehicle daily DOT 2014
Asking: \$275,000.00

Price Drop!! \$175,000.00