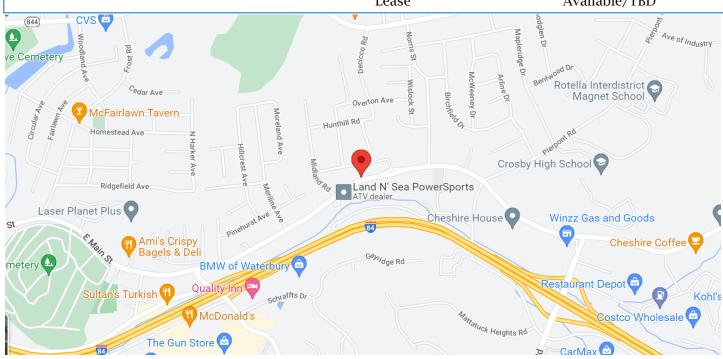

## 3025 East Main Street Waterbury, CT 06705

1.24 Acres of Improved Land on Busy East Main Street
Ideal for Express Drive-thru for Fast Food
Site Work Performed:

Excavation, Retaining Wall, Drainage, Grading, Curb-cut
Offered at \$495,000.00
Lease: Available/ TBD

## PROPERTY DATA FORM

PROPERTY ADDRESS 3025 East Main Street
CITY, STATE Waterbury, CT 06705

## **BUILDING INFO** MECHANICAL EQUIP. Total S/F Air Conditioning Number of floors Type of Heat Avail S/F Office Space **OTHER** 1.24 Drive in Doors Acres CA Ext. Construction Zoning Ceiling Height **Parking Ample** Roof State Route / Distance To... I-84 / Quick Access Date Built **TAXES** Assessment \$171,490.00 **UTILITIES** Tenant/Buyer to Verify Appraisal \$244,988.00 Sewer Available Mill Rate 60.21 Water Available **Taxes** \$10,325.41 Gas Available **TERMS** Electrical \$495,000.00 Sale Available/TBD Lease