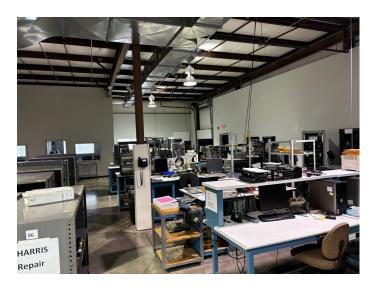

## PROPERTY DATA FORM

PROPERTY ADDRESS 353 Christian St, Units 4, 5 & 6
CITY, STATE Oxford, CT 06478

| BUILDING INFO            |                        | MECHANICAL EQUIP.         |                       |
|--------------------------|------------------------|---------------------------|-----------------------|
| Total S/F                | 45,000                 | Air Conditioning          | Yes                   |
| Number of floors         | 1                      | Sprinkler / Type          | No                    |
| Avail S/F                | 10,073 +/-             | Type of Heat              | Oil                   |
| Office Space             | 4,000 +/-              | OTHER                     |                       |
| Available docks          | 2                      | Acres                     | 4.2                   |
| Available drive-in-doors | 1                      | Zoning                    | Industrial            |
| Ext. Construction        | Block & Steel          | Parking                   | 90 vehicles           |
| Ceiling Height           | 15'                    | State Route / Distance To | I84 -1 mi / Rt 8- 5mi |
|                          |                        |                           |                       |
| Roof                     | Steel                  | TAXES                     |                       |
| Date Built               | 2000                   | Assessment                |                       |
| UTILITIES                | Tenant/Buyer to Verify | Mill Rate                 |                       |
| Sewer                    | City                   | Taxes                     |                       |
| Water                    | City                   | TERMS                     |                       |
| Gas                      | No                     | Lease rate                | \$9.50 NNN            |
| Electrical               | 400 Amps /480 volts    |                           |                       |
|                          | 3 phase                |                           |                       |