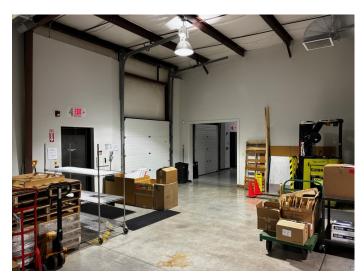

## PROPERTY DATA FORM

PROPERTY ADDRESS 353 Christian St, Units 4, 5 & 6
CITY, STATE Oxford, CT 06478

| BUILDING INFO            |                        | MECHANICAL EQUIP.         |                       |
|--------------------------|------------------------|---------------------------|-----------------------|
| Total S/F                | 45,000                 | Air Conditioning          | Yes                   |
| Number of floors         | 1                      | Sprinkler / Type          | No                    |
| Avail S/F                | 10,073 +/-             | Type of Heat              | Oil                   |
| Office Space             | 4,000 +/-              | OTHER                     |                       |
| Available docks          | 2                      | Acres                     | 4.2                   |
| Available drive-in-doors | 1                      | Zoning                    | Industrial            |
| Ext. Construction        | Block & Steel          | Parking                   | 90 vehicles           |
| Ceiling Height           | 15'                    | State Route / Distance To | I84 -1 mi / Rt 8- 5mi |
|                          |                        |                           |                       |
| Roof                     | Steel                  | TAXES                     |                       |
| Date Built               | 2000                   | Assessment                |                       |
| UTILITIES                | Tenant/Buyer to Verify | Mill Rate                 |                       |
| Sewer                    | City                   | Taxes                     |                       |
| Water                    | City                   | TERMS                     |                       |
| Gas                      | No                     | Lease rate                | \$9.50 NNN            |
| Electrical               | 400 Amps /480 volts    |                           |                       |
|                          | 3 phase                |                           |                       |