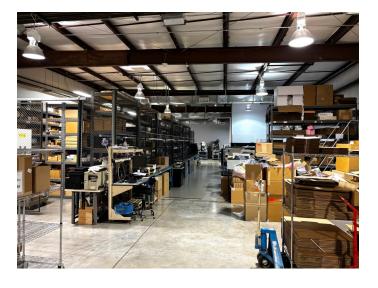

## PROPERTY DATA FORM

PROPERTY ADDRESS 353 Christian St, Units 4, 5 & 6
CITY, STATE Oxford, CT 06478

| BUILDING INFO            |                        | MECHANICAL EQUIP.         |                       |
|--------------------------|------------------------|---------------------------|-----------------------|
| Total S/F                | 45,000                 | Air Conditioning          | Yes                   |
| Number of floors         | 1                      | Sprinkler / Type          | No                    |
| Avail S/F                | 10,073 +/-             | Type of Heat              | Oil                   |
| Office Space             | 4,000 +/-              | OTHER                     |                       |
| Available docks          | 2                      | Acres                     | 4.2                   |
| Available drive-in-doors | 1                      | Zoning                    | Industrial            |
| Ext. Construction        | Block & Steel          | Parking                   | 90 vehicles           |
| Ceiling Height           | 15'                    | State Route / Distance To | I84 -1 mi / Rt 8- 5mi |
|                          |                        |                           |                       |
| Roof                     | Steel                  | TAXES                     |                       |
| Date Built               | 2000                   | Assessment                |                       |
| UTILITIES                | Tenant/Buyer to Verify | Mill Rate                 |                       |
| Sewer                    | City                   | Taxes                     |                       |
| Water                    | City                   | TERMS                     |                       |
| Gas                      | No                     | Lease rate                | \$9.50 NNN            |
| Electrical               | 400 Amps /480 volts    |                           |                       |
|                          | 3 phase                |                           |                       |