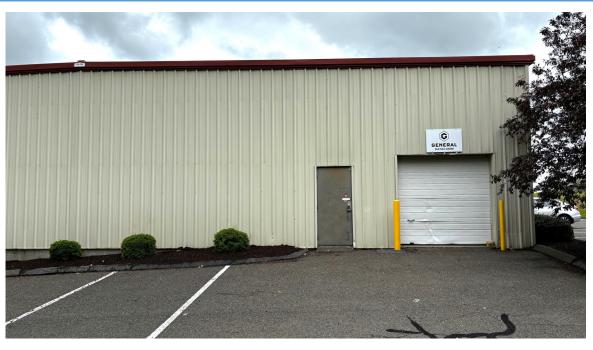

## PROPERTY DATA FORM

PROPERTY ADDRESS 353 Christian St, Units 4, 5 & 6
CITY, STATE Oxford, CT 06478

| BUILDING INFO            |                        | MECHANICAL EQUIP.         |                       |
|--------------------------|------------------------|---------------------------|-----------------------|
| Total S/F                | 45,000                 | Air Conditioning          | Yes                   |
| Number of floors         | 1                      | Sprinkler / Type          | No                    |
| Avail S/F                | 10,073 +/-             | Type of Heat              | Oil                   |
| Office Space             | 4,000 +/-              | OTHER                     |                       |
| Available docks          | 2                      | Acres                     | 4.2                   |
| Available drive-in-doors | 1                      | Zoning                    | Industrial            |
| Ext. Construction        | Block & Steel          | Parking                   | 90 vehicles           |
| Ceiling Height           | 15'                    | State Route / Distance To | I84 -1 mi / Rt 8- 5mi |
|                          |                        |                           |                       |
| Roof                     | Steel                  | TAXES                     |                       |
| Date Built               | 2000                   | Assessment                |                       |
| UTILITIES                | Tenant/Buyer to Verify | Mill Rate                 |                       |
| Sewer                    | City                   | Taxes                     |                       |
| Water                    | City                   | TERMS                     |                       |
| Gas                      | No                     | Lease rate                | \$9.50 NNN            |
| Electrical               | 400 Amps /480 volts    |                           |                       |
|                          | 3 phase                |                           |                       |