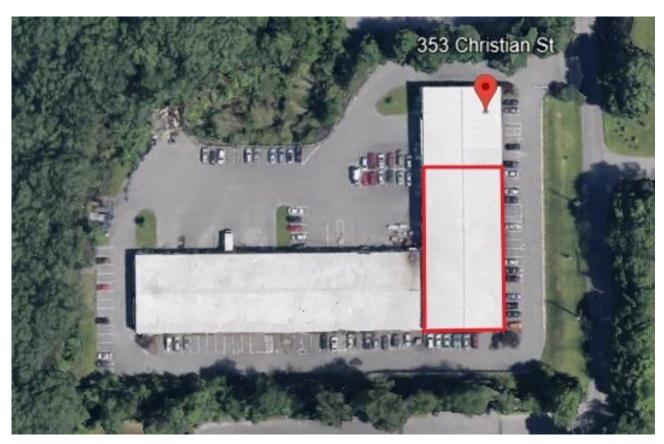

## PROPERTY DATA FORM

PROPERTY ADDRESS 353 Christian St, Units 4, 5 & 6
CITY, STATE Oxford, CT 06478

| BUILDING INFO            |                        | MECHANICAL EQUIP.         |                       |
|--------------------------|------------------------|---------------------------|-----------------------|
| Total S/F                | 45,000                 | Air Conditioning          | Yes                   |
| Number of floors         | 1                      | Sprinkler / Type          | No                    |
| Avail S/F                | 10,073 +/-             | Type of Heat              | Oil                   |
| Office Space             | 4,000 +/-              | OTHER                     |                       |
| Available docks          | 2                      | Acres                     | 4.2                   |
| Available drive-in-doors | 1                      | Zoning                    | Industrial            |
| Ext. Construction        | Block & Steel          | Parking                   | 90 vehicles           |
| Ceiling Height           | 15'                    | State Route / Distance To | I84 -1 mi / Rt 8- 5mi |
|                          |                        |                           |                       |
| Roof                     | Steel                  | TAXES                     |                       |
| Date Built               | 2000                   | Assessment                |                       |
| UTILITIES                | Tenant/Buyer to Verify | Mill Rate                 |                       |
| Sewer                    | City                   | Taxes                     |                       |
| Water                    | City                   | TERMS                     |                       |
| Gas                      | No                     | Lease rate                | \$9.50 NNN            |
| Electrical               | 400 Amps /480 volts    |                           |                       |
|                          | 3 phase                |                           |                       |