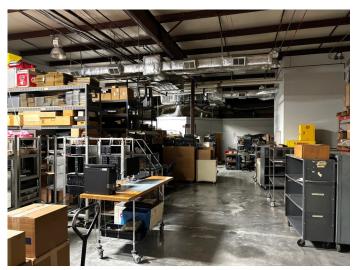

## PROPERTY DATA FORM

PROPERTY ADDRESS 353 Christian St, Units 4, 5 & 6
CITY, STATE Oxford, CT 06478

| BUILDING INFO            |                        | MECHANICAL EQUIP.         |                       |
|--------------------------|------------------------|---------------------------|-----------------------|
| Total S/F                | 45,000                 | Air Conditioning          | Yes                   |
| Number of floors         | 1                      | Sprinkler / Type          | No                    |
| Avail S/F                | 10,073 +/-             | Type of Heat              | Oil                   |
| Office Space             | 4,000 +/-              | OTHER                     |                       |
| Available docks          | 2                      | Acres                     | 4.2                   |
| Available drive-in-doors | 1                      | Zoning                    | Industrial            |
| Ext. Construction        | Block & Steel          | Parking                   | 90 vehicles           |
| Ceiling Height           | 15'                    | State Route / Distance To | I84 -1 mi / Rt 8- 5mi |
|                          |                        |                           |                       |
| Roof                     | Steel                  | TAXES                     |                       |
| Date Built               | 2000                   | Assessment                |                       |
| UTILITIES                | Tenant/Buyer to Verify | Mill Rate                 |                       |
| Sewer                    | City                   | Taxes                     |                       |
| Water                    | City                   | TERMS                     |                       |
| Gas                      | No                     | Lease rate                | \$9.50 NNN            |
| Electrical               | 400 Amps /480 volts    |                           |                       |
|                          | 3 phase                |                           |                       |