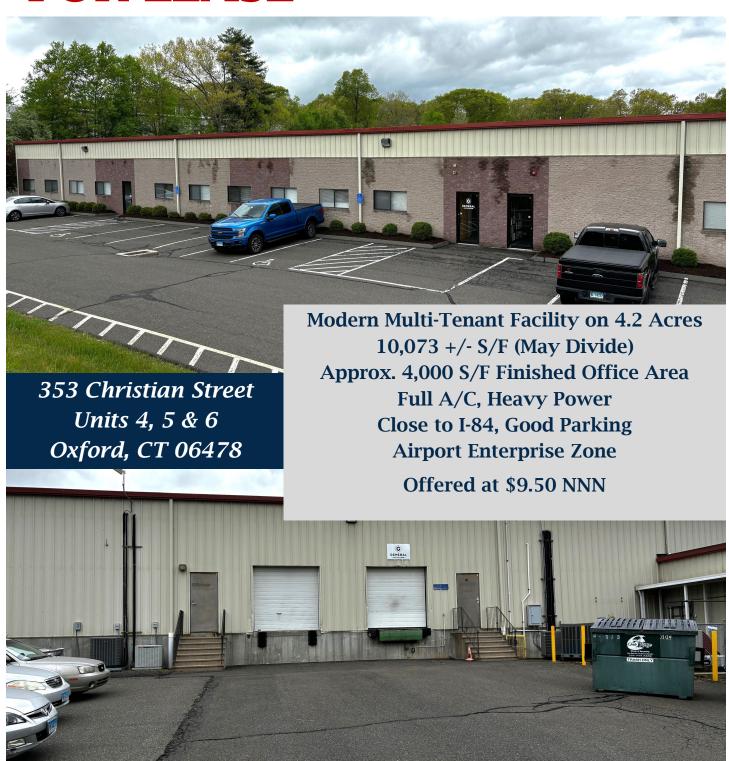

## PROPERTY DATA FORM

PROPERTY ADDRESS 353 Christian St, Units 4, 5 & 6
CITY, STATE Oxford, CT 06478

| BUILDING INFO            |                        | MECHANICAL EQUIP.         |                       |
|--------------------------|------------------------|---------------------------|-----------------------|
| Total S/F                | 45,000                 | Air Conditioning          | Yes                   |
| Number of floors         | 1                      | Sprinkler / Type          | No                    |
| Avail S/F                | 10,073 +/-             | Type of Heat              | Oil                   |
| Office Space             | 4,000 +/-              | OTHER                     |                       |
| Available docks          | 2                      | Acres                     | 4.2                   |
| Available drive-in-doors | 1                      | Zoning                    | Industrial            |
| Ext. Construction        | Block & Steel          | Parking                   | 90 vehicles           |
| Ceiling Height           | 15'                    | State Route / Distance To | I84 -1 mi / Rt 8- 5mi |
|                          |                        |                           |                       |
| Roof                     | Steel                  | TAXES                     |                       |
| Date Built               | 2000                   | Assessment                |                       |
| UTILITIES                | Tenant/Buyer to Verify | Mill Rate                 |                       |
| Sewer                    | City                   | Taxes                     |                       |
| Water                    | City                   | TERMS                     |                       |
| Gas                      | No                     | Lease rate                | \$9.50 NNN            |
| Electrical               | 400 Amps /480 volts    |                           |                       |
|                          | 3 phase                |                           |                       |