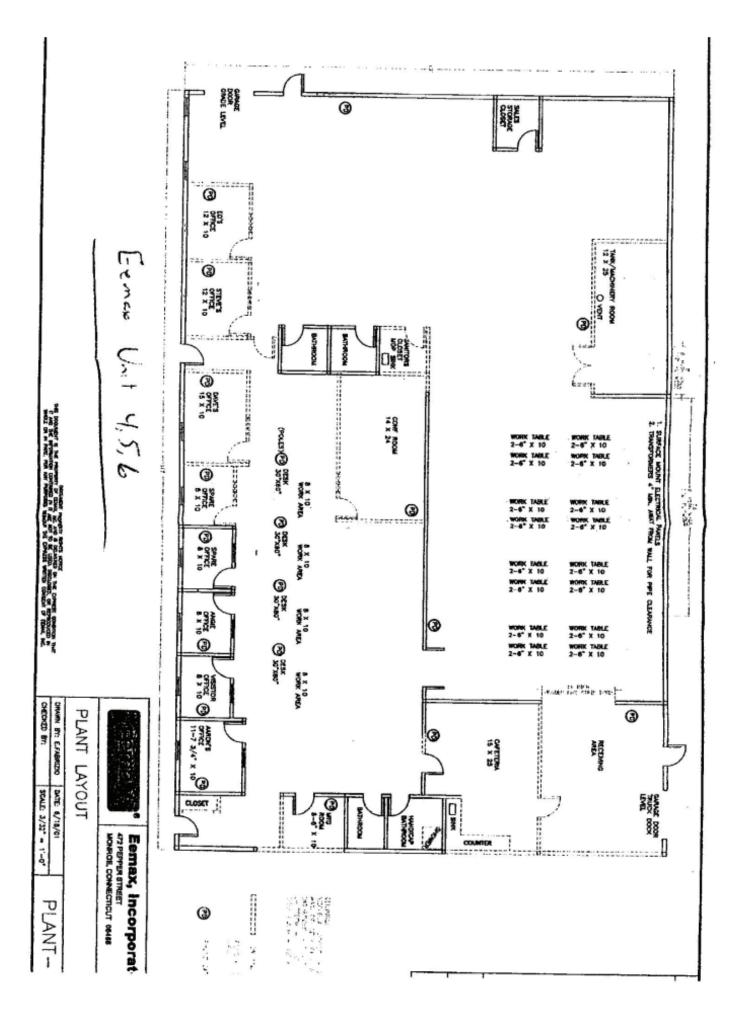

## PROPERTY DATA FORM

PROPERTY ADDRESS 353 Christian St, Units 4, 5 & 6
CITY, STATE Oxford, CT 06478

| BUILDING INFO            |                        | MECHANICAL EQUIP.         |                       |
|--------------------------|------------------------|---------------------------|-----------------------|
| Total S/F                | 45,000                 | Air Conditioning          | Yes                   |
| Number of floors         | 1                      | Sprinkler / Type          | No                    |
| Avail S/F                | 10,073 +/-             | Type of Heat              | Oil                   |
| Office Space             | 4,000 +/-              | OTHER                     |                       |
| Available docks          | 2                      | Acres                     | 4.2                   |
| Available drive-in-doors | 1                      | Zoning                    | Industrial            |
| Ext. Construction        | Block & Steel          | Parking                   | 90 vehicles           |
| Ceiling Height           | 15'                    | State Route / Distance To | I84 -1 mi / Rt 8- 5mi |
|                          |                        |                           |                       |
| Roof                     | Steel                  | TAXES                     |                       |
| Date Built               | 2000                   | Assessment                |                       |
| UTILITIES                | Tenant/Buyer to Verify | Mill Rate                 |                       |
| Sewer                    | City                   | Taxes                     |                       |
| Water                    | City                   | TERMS                     |                       |
| Gas                      | No                     | Lease rate                | \$9.50 NNN            |
| Electrical               | 400 Amps /480 volts    |                           |                       |
|                          | 3 phase                |                           |                       |