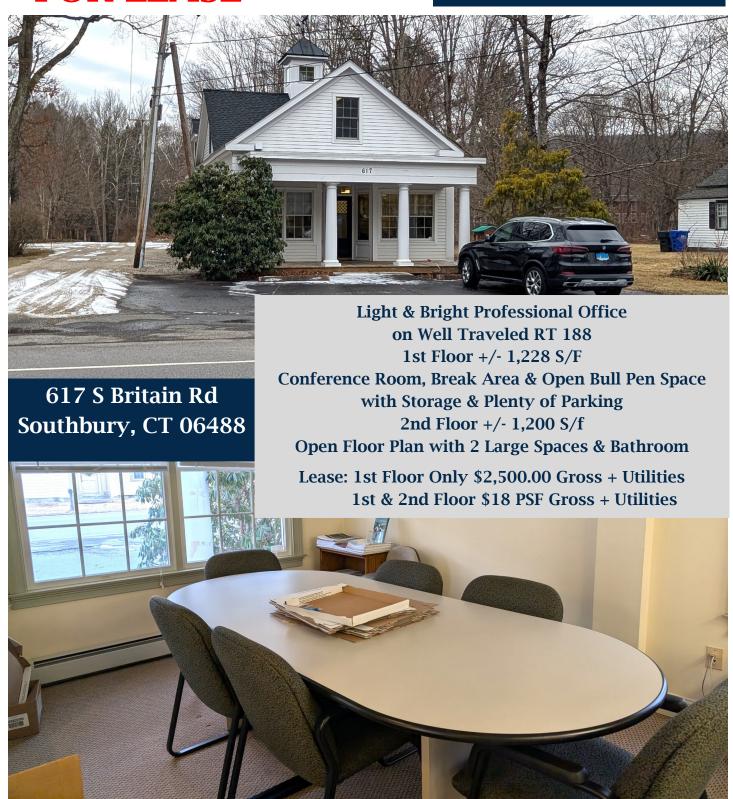

## PROPERTY DATA FORM

PROPERTY ADDRESS 617 S Britain Rd
CITY, STATE Southbury, CT 06488

**BUILDING INFO** MECHANICAL EQUIP. Total S/F 2,450 +/-Central Air Conditioning 2 Number of floors Sprinkler / Type N/A Avail S/F 2,450 +/-Type of Heat Mini split **Exterior Construction** Clapboard **OTHER** 9' Ceiling height .34 Acres Roof **Arch Shingles** RZ0 Zoning Date Built 1950 **Parking** Plenty Front/Back State Route / Distance To... 5/10 to 84 **TAXES** Assessment Tenant/Buyer to Verify **UTILITIES Appraisal** Sewer Mill Rate Septic Water Well **Taxes** Gas/Oil Gas **TERMS** 1st Floor Only \$2,500 Gross + Utilities Electrical Lease 1st & 2nd Floor \$18psf Gross + Utilities