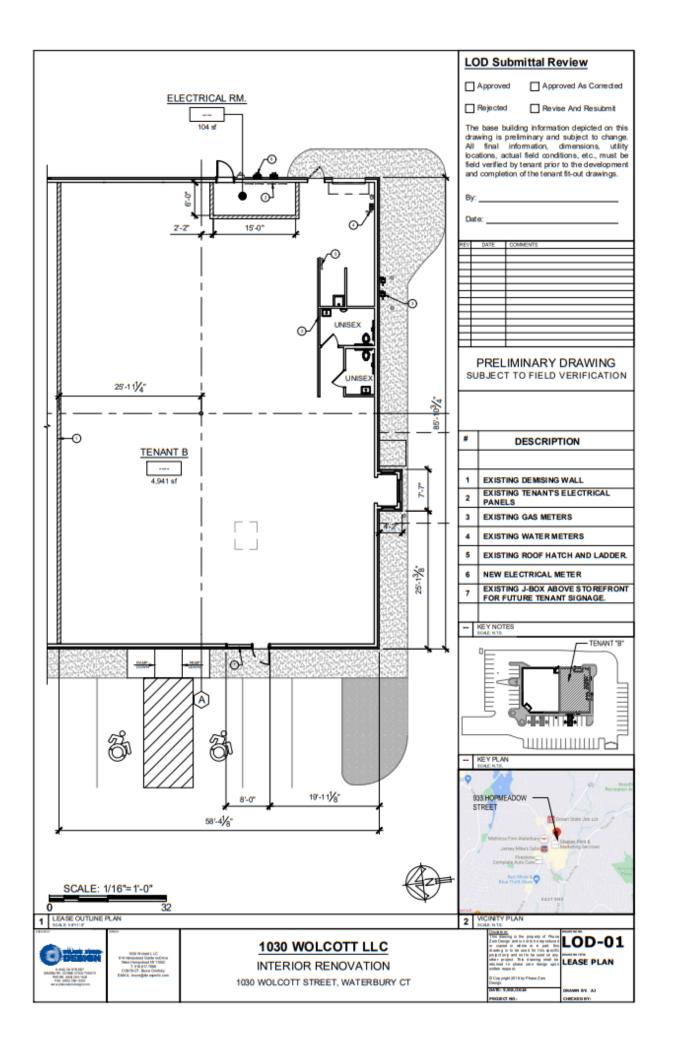

## PROPERTY DATA FORM

PROPERTY ADDRESS 1030 Wolcott Street

CITY, STATE Waterbury, CT 06705

BUILDING INFO MECHANICAL EQUIP.

Total S/F 11,180 +/- Air Conditioning Central

Number of floors 1 Sprinkler / Type

Avail S/F 4,941 +/- Type of Heat Forced Hot Air

Ext. Construction Brick Block OTHER

Ceiling Height 12'-15' Acres 3.22 Roof Flat Zoning CA

Date Built 1999/ Renov. 2025 Parking Plenty on Site / 60+ spaces

UTILITIES TERMS

Sewer City Lease \$25 NNN + Utilities