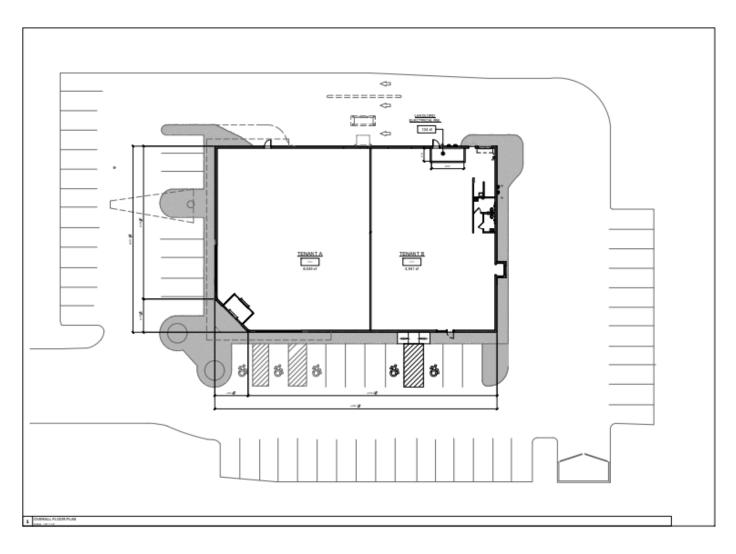

## PROPERTY DATA FORM

PROPERTY ADDRESS 1030 Wolcott Street

CITY, STATE Waterbury, CT 06705

BUILDING INFO MECHANICAL EQUIP.

Total S/F 11,180 +/- Air Conditioning Central

Number of floors 1 Sprinkler / Type

Avail S/F 4,941 +/- Type of Heat Forced Hot Air

Ext. Construction Brick Block OTHER

Ceiling Height 12'-15' Acres 3.22 Roof Flat Zoning CA

Date Built 1999/ Renov. 2025 Parking Plenty on Site / 60+ spaces

UTILITIES TERMS

Sewer City Lease \$25 NNN + Utilities