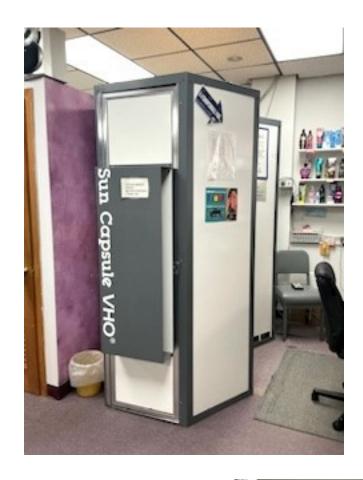

## Tanning Beds:

- 2 Series III 324 SL Wolff System (20 min beds -24 Lamps) 100W x6 lamp Sun Industries 87"w x 35"w Hrs: (1)177 on bulbs now
- (2) Hrs: 180 purchased: 5/24/1994 \$5295./ea
- 2 Sunsector 35/3 Face tanner 400-500w (15 min beds -35 100w XR lamps) Future Industries Hrs: (1) 86.42 (2) Hrs 69.23 purchased: 1/18/2007 \$10,000/ea
- 1 Suncapsule VHO ( 12 min 40 lamps) 160w x 7 72"
  Creative Marketing Hrs: 239.36 purchased:8/21/2002 \$10,000
- 1 Cyclone VHR 200w (9 min 50/200w hrs 171.80 \$18.000 Buck booster -incoming 208 237-240 single phase purchased:10/25/2001
- 1 Sunfit Hawaii (15 min bed) 73/100 x 6 24 bulbs purchased: 1988 \$5295
- 1 Original Philips UVA face tanner