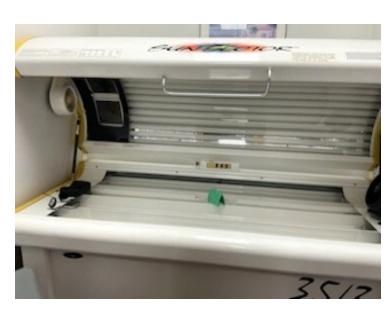

## Tanning Beds:

- 2 Series III 324 SL Wolff System (20 min beds -24 Lamps) 100W x6 lamp Sun Industries 87"w x 35"w Hrs: (1)177 on bulbs now
- (2) Hrs: 180 purchased: 5/24/1994 \$5295./ea
- 2 Sunsector 35/3 Face tanner 400-500w (15 min beds -35 100w XR lamps) Future Industries Hrs: (1) 86.42 (2) Hrs 69.23 purchased: 1/18/2007 \$10,000/ea
- 1 Suncapsule VHO ( 12 min 40 lamps) 160w x 7 72"
  Creative Marketing Hrs: 239.36 purchased:8/21/2002 \$10,000
- 1 Cyclone VHR 200w (9 min 50/200w hrs 171.80 \$18.000 Buck booster -incoming 208 237-240 single phase purchased:10/25/2001
- 1 Sunfit Hawaii (15 min bed) 73/100 x 6 24 bulbs purchased: 1988 \$5295
- 1 Original Philips UVA face tanner