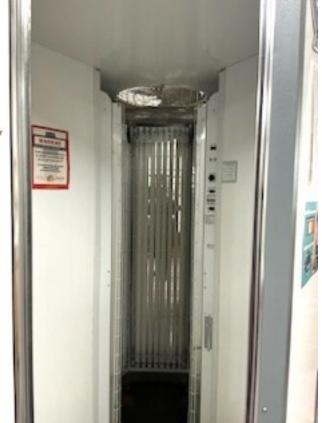

## Tanning Beds:

- 2 Series III 324 SL Wolff System (20 min beds -24 Lamps) 100W x6 lamp Sun Industries 87"w x 35"w Hrs: (1)177 on bulbs now
- (2) Hrs: 180 purchased: 5/24/1994 \$5295./ea
- 2 Sunsector 35/3 Face tanner 400-500w (15 min beds -35 100w XR lamps) Future Industries Hrs: (1) 86.42 (2) Hrs 69.23 purchased: 1/18/2007 \$10,000/ea
- 1 Suncapsule VHO ( 12 min 40 lamps) 160w x 7 72"
  Creative Marketing Hrs: 239.36 purchased:8/21/2002 \$10,000
- 1 Cyclone VHR 200w (9 min 50/200w hrs 171.80 \$18.000 Buck booster -incoming 208 237-240 single phase purchased:10/25/2001
- 1 Sunfit Hawaii (15 min bed) 73/100 x 6 24 bulbs purchased: 1988 \$5295
- 1 Original Philips UVA face tanner