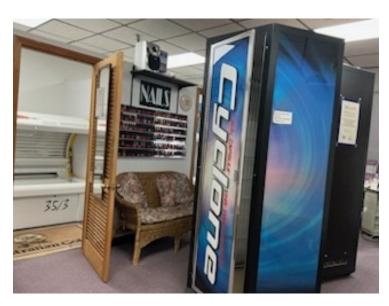

## Tanning Beds:

- 2 Series III 324 SL Wolff System (20 min beds -24 Lamps) 100W x6 lamp Sun Industries 87"w x 35"w Hrs: (1)177 on bulbs now
- (2) Hrs: 180 purchased: 5/24/1994 \$5295./ea
- 2 Sunsector 35/3 Face tanner 400-500w (15 min beds -35 100w XR lamps) Future Industries Hrs: (1) 86.42 (2) Hrs 69.23 purchased: 1/18/2007 \$10,000/ea
- 1 Suncapsule VHO ( 12 min 40 lamps) 160w x 7 72"
  Creative Marketing Hrs: 239.36 purchased:8/21/2002 \$10,000
- 1 Cyclone VHR 200w (9 min 50/200w hrs 171.80 \$18.000 Buck booster -incoming 208 237-240 single phase purchased:10/25/2001
- 1 Sunfit Hawaii (15 min bed) 73/100 x 6 24 bulbs purchased: 1988 \$5295
- 1 Original Philips UVA face tanner