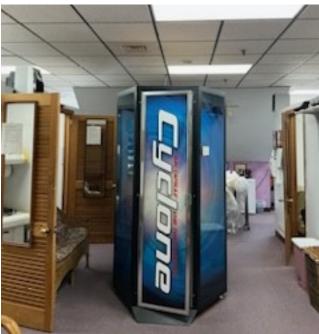

## Tanning Beds:

- 2 Series III 324 SL Wolff System (20 min beds -24 Lamps) 100W x6 lamp Sun Industries 87"w x 35"w Hrs: (1)177 on bulbs now
- (2) Hrs: 180 purchased: 5/24/1994 \$5295./ea
- 2 Sunsector 35/3 Face tanner 400-500w (15 min beds -35 100w XR lamps) Future Industries Hrs: (1) 86.42 (2) Hrs 69.23 purchased: 1/18/2007 \$10,000/ea
- 1 Suncapsule VHO ( 12 min 40 lamps) 160w x 7 72"
  Creative Marketing Hrs: 239.36 purchased:8/21/2002 \$10,000
- 1 Cyclone VHR 200w (9 min 50/200w hrs 171.80 \$18.000 Buck booster -incoming 208 237-240 single phase purchased:10/25/2001
- 1 Sunfit Hawaii (15 min bed) 73/100 x 6 24 bulbs purchased: 1988 \$5295
- 1 Original Philips UVA face tanner