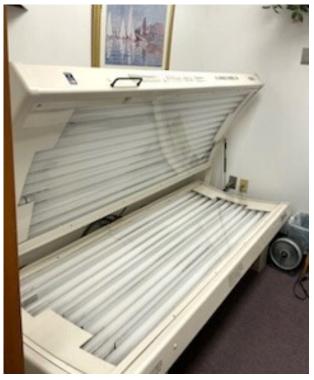

## Tanning Beds:

- 2 Series III 324 SL Wolff System (20 min beds -24 Lamps) 100W x6 lamp Sun Industries 87"w x 35"w Hrs: (1)177 on bulbs now
- (2) Hrs: 180 purchased: 5/24/1994 \$5295./ea
- 2 Sunsector 35/3 Face tanner 400-500w (15 min beds -35 100w XR lamps) Future Industries Hrs: (1) 86.42 (2) Hrs 69.23 purchased: 1/18/2007 \$10,000/ea
- 1 Suncapsule VHO ( 12 min 40 lamps) 160w x 7 72"
  Creative Marketing Hrs: 239.36 purchased:8/21/2002 \$10,000
- 1 Cyclone VHR 200w (9 min 50/200w hrs 171.80 \$18.000 Buck booster -incoming 208 237-240 single phase purchased:10/25/2001
- 1 Sunfit Hawaii (15 min bed) 73/100 x 6 24 bulbs purchased: 1988 \$5295
- 1 Original Philips UVA face tanner