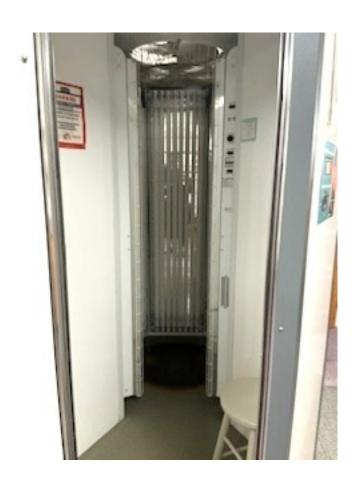

## Tanning Beds:

- 2 Series III 324 SL Wolff System (20 min beds -24 Lamps) 100W x6 lamp Sun Industries 87"w x 35"w Hrs: (1)177 on bulbs now
- (2) Hrs: 180 purchased: 5/24/1994 \$5295./ea
- 2 Sunsector 35/3 Face tanner 400-500w (15 min beds -35 100w XR lamps) Future Industries Hrs: (1) 86.42 (2) Hrs 69.23 purchased: 1/18/2007 \$10,000/ea
- 1 Suncapsule VHO ( 12 min 40 lamps) 160w x 7 72"
  Creative Marketing Hrs: 239.36 purchased:8/21/2002 \$10,000
- 1 Cyclone VHR 200w (9 min 50/200w hrs 171.80 \$18.000 Buck booster -incoming 208 237-240 single phase purchased:10/25/2001
- 1 Sunfit Hawaii (15 min bed) 73/100 x 6 24 bulbs purchased: 1988 \$5295
- 1 Original Philips UVA face tanner