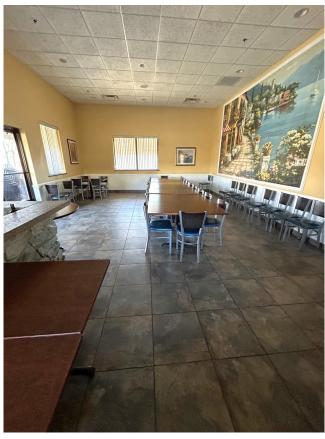

## 580 Wolcott St Waterbury, CT 06705

3,489 +/- S/F Retail Building
Currently Set up as Restaurant
Includes Turnkey Restaurant Equipment
Stand Alone Building with Ample Parking
Great Location on Well Traveled Road
Possible Drive-Thru for a Bank
Lease: \$5,000.00/mo + NNN + Utilities