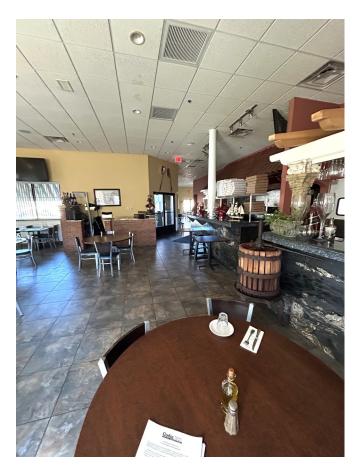

## 580 Wolcott St Waterbury, CT 06705

3,489 +/- S/F Retail Building
Currently Set up as Restaurant
Includes Turnkey Restaurant Equipment
Stand Alone Building with Ample Parking
Great Location on Well Traveled Road
Possible Drive-Thru for a Bank
Lease: \$5,000.00/mo + NNN + Utilities