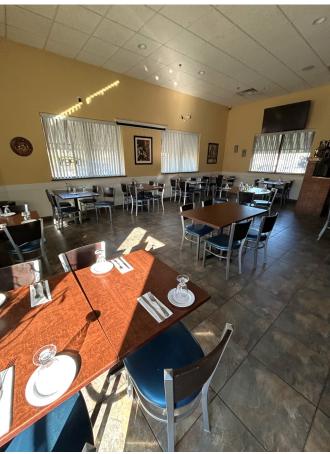

## 580 Wolcott St Waterbury, CT 06705

3,489 +/- S/F Retail Building
Currently Set up as Restaurant
Includes Turnkey Restaurant Equipment
Stand Alone Building with Ample Parking
Great Location on Well Traveled Road
Possible Drive-Thru for a Bank
Lease: \$5,000.00/mo + NNN + Utilities