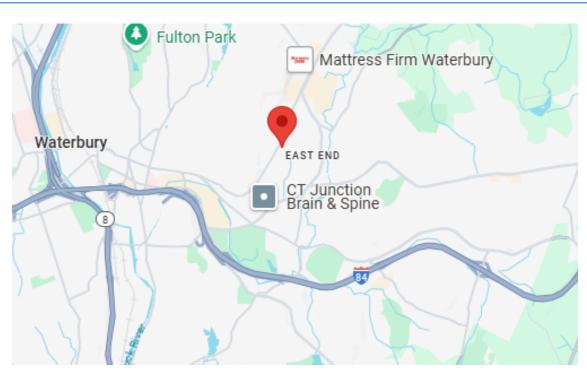

## 580 Wolcott St Waterbury, CT 06705

3,489 +/- S/F Retail Building
Currently Set up as Restaurant
Includes Turnkey Restaurant Equipment
Stand Alone Building with Ample Parking
Great Location on Well Traveled Road
Possible Drive-Thru for a Bank
Lease: \$5,000.00/mo + NNN + Utilities