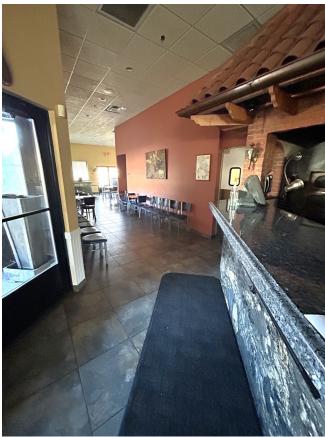

## 580 Wolcott St Waterbury, CT 06705

3,489 +/- S/F Retail Building
Currently Set up as Restaurant
Includes Turnkey Restaurant Equipment
Stand Alone Building with Ample Parking
Great Location on Well Traveled Road
Possible Drive-Thru for a Bank
Lease: \$5,000.00/mo + NNN + Utilities