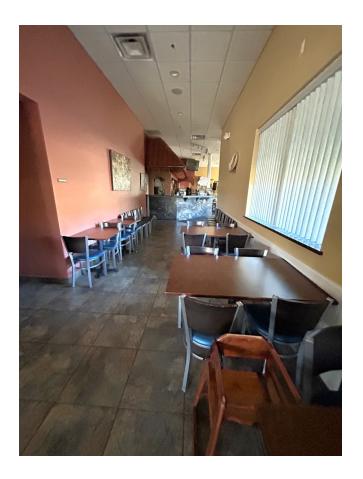

## 580 Wolcott St Waterbury, CT 06705

3,489 +/- S/F Retail Building
Currently Set up as Restaurant
Includes Turnkey Restaurant Equipment
Stand Alone Building with Ample Parking
Great Location on Well Traveled Road
Possible Drive-Thru for a Bank
Lease: \$5,000.00/mo + NNN + Utilities