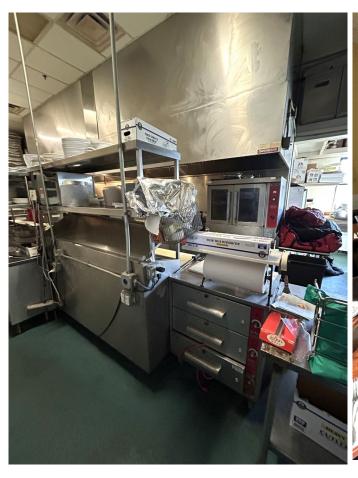

## 580 Wolcott St Waterbury, CT 06705

3,489 +/- S/F Retail Building
Currently Set up as Restaurant
Includes Turnkey Restaurant Equipment
Stand Alone Building with Ample Parking
Great Location on Well Traveled Road
Possible Drive-Thru for a Bank
Lease: \$5,000.00/mo + NNN + Utilities