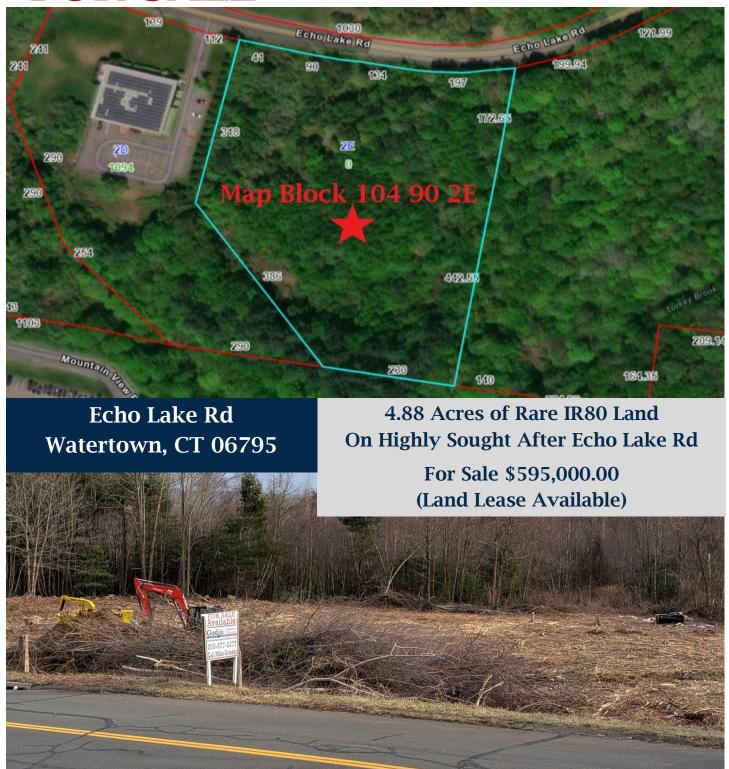

## FOR SALE

| DE | DEL | TV | DATA   | FORM   |
|----|-----|----|--------|--------|
| FK |     |    | JUA LA | A FURM |

PROPERTY ADDRESS Echo Lake Rd (Map Block 104 90 2E)

CITY, STATE Watertown, CT 06795

Electrical

Roof Acres 4.88 +/-

Ext. Construction Zoning IR80

**TAXES** 

Appraised \$299,300.00

Date Built Assessment \$209,510.00

Mill Rate 28.37

Taxes \$5,943.80

**TERMS** 

Sale \$595,000.00

Land Lease Available