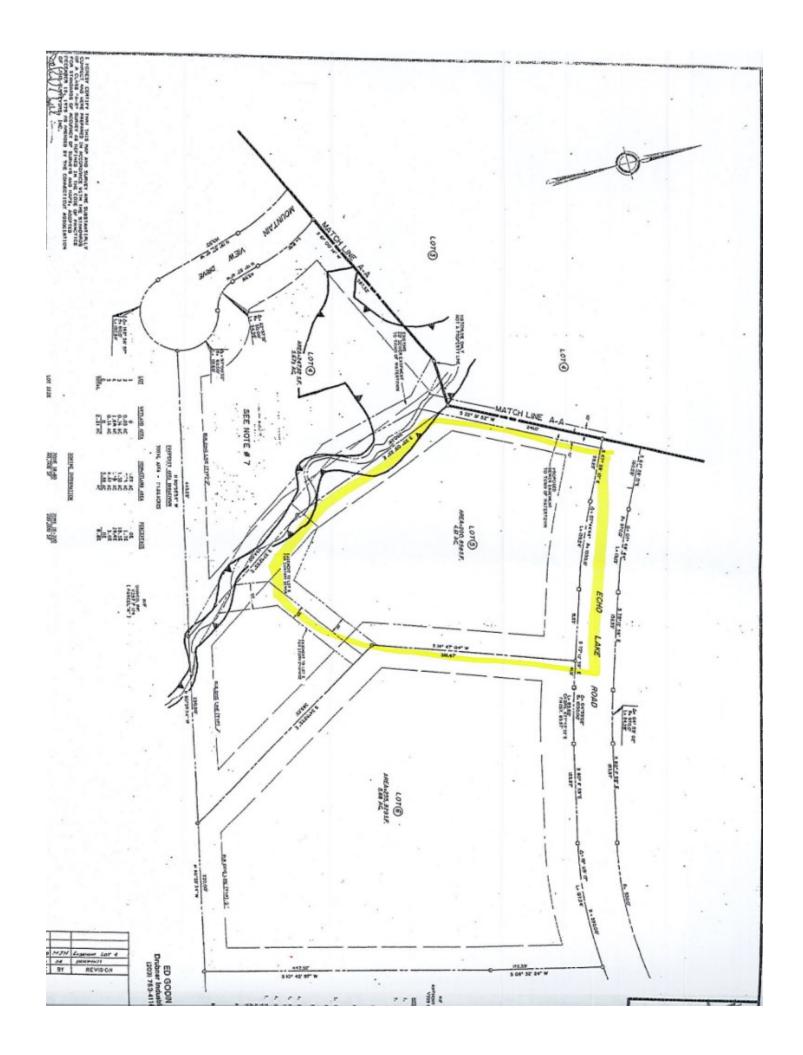

## FOR SALE

| DE | DEL | TV | DATA   | FORM   |
|----|-----|----|--------|--------|
| FK |     |    | JUA LA | A FURM |

PROPERTY ADDRESS Echo Lake Rd (Map Block 104 90 2E)

CITY, STATE Watertown, CT 06795

Electrical

Roof Acres 4.88 +/-

Ext. Construction Zoning IR80

**TAXES** 

Appraised \$299,300.00

Date Built Assessment \$209,510.00

Mill Rate 28.37

Taxes \$5,943.80