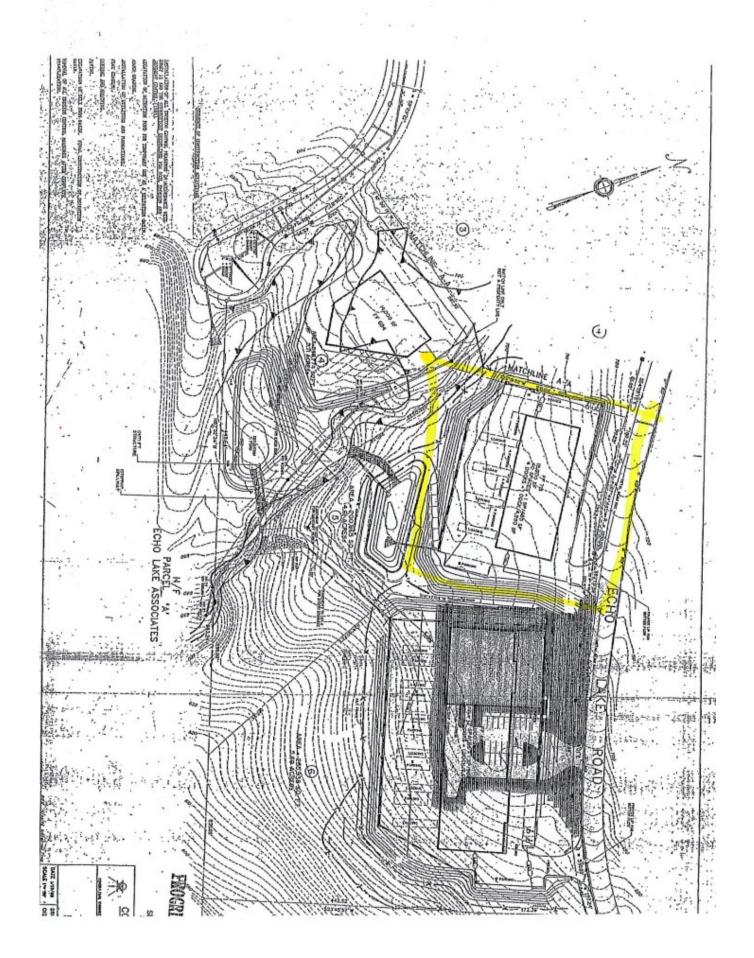

## FOR SALE

| DE | DEL | TV | DATA   | FORM   |
|----|-----|----|--------|--------|
| FK |     |    | JUA LA | A FURM |

PROPERTY ADDRESS Echo Lake Rd (Map Block 104 90 2E)

CITY, STATE Watertown, CT 06795

Electrical

Roof Acres 4.88 +/-

Ext. Construction Zoning IR80

**TAXES** 

Appraised \$299,300.00

Date Built Assessment \$209,510.00

Mill Rate 28.37

Taxes \$5,943.80