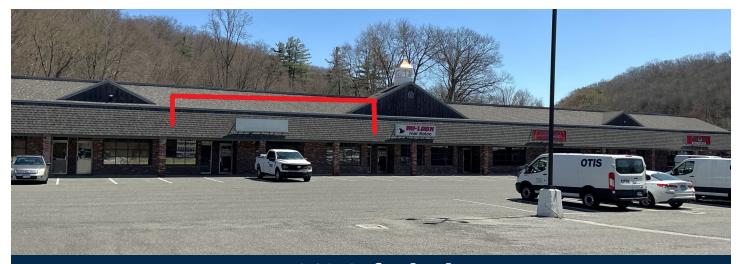

## 248 Oxford Rd Building #1 Oxford, CT 06478

Prime Commercial Space Available
Flexible Layouts with Spaces of 700 - 4,100 +/- S/F, Can Be Combined
Perfect for Retail, Office or Professional Use
Newly Renovated Interiors Including Floors, Walls, Ceiling Lighting & Mechanicals
High Visibility Location
Ample Parking

Lease \$20.00 PSF Gross + Utilities

All information furnished is from sources deemed reliable and is submitted subject to errors, omissions, change of other terms of conditions, prior sale, lease or financing or withdrawal-all without notice. No representation is made or implied by Godin Property Brokers, LLC or its associates as to the accuracy of the information submitted herein.