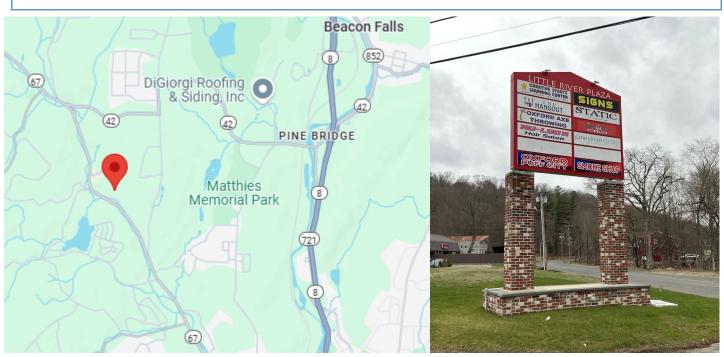

## 248 Oxford Rd Building #1 Oxford, CT 06478

Prime Commercial Space Available
Flexible Layouts with Spaces of 700 - 4,100 +/- S/F, Can Be Combined
Perfect for Retail, Office or Professional Use
Newly Renovated Interiors Including Floors, Walls, Ceiling Lighting & Mechanicals
High Visibility Location
Ample Parking