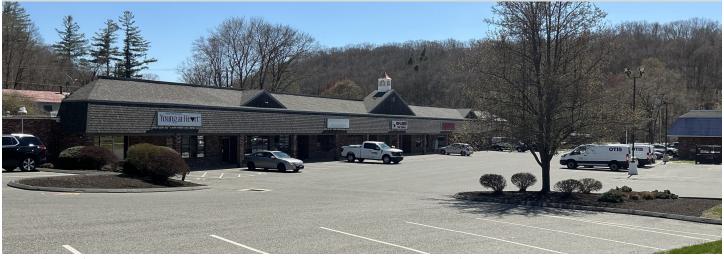

## 248 Oxford Rd Building #1 Oxford, CT 06478

Prime Commercial Space Available
Flexible Layouts with Spaces of 700 - 4,100 +/- S/F, Can Be Combined
Perfect for Retail, Office or Professional Use
Newly Renovated Interiors Including Floors, Walls, Ceiling Lighting & Mechanicals
High Visibility Location
Ample Parking

Lease \$20.00 PSF Gross + Utilities

All information furnished is from sources deemed reliable and is submitted subject to errors, omissions, change of other terms of conditions, prior sale, lease or financing or withdrawal-all without notice. No representation is made or implied by Godin Property Brokers, LLC or its associates as to the accuracy of the information submitted herein.