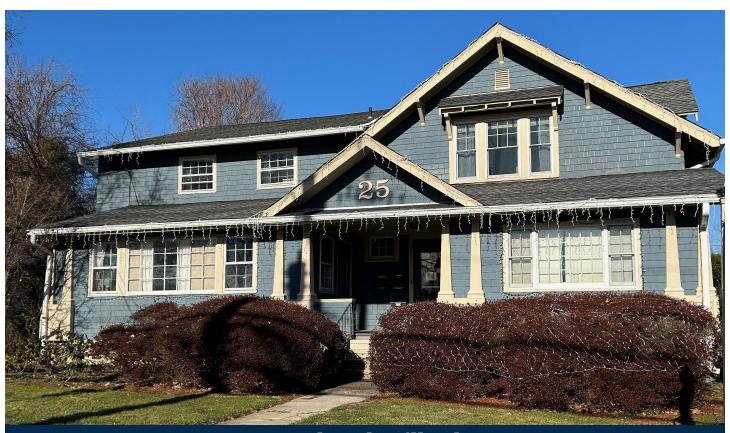

## 25 Church Hill Rd Newtown, CT 06470

Highly Visible Professional Office Space
18,000+ Cars Daily
Suite 202: 1,100 +/- S/F
3 Offices with Kitchen Available
Willing to do Individual Suites
Asking \$2,000.00 Monthly
All Utilities Included
Access to Elevator

## PROPERTY DATA FORM

| PROPERTY ADDRESS | 25 Church Hill Rd |
|------------------|-------------------|
| CITY, STATE      | Newtown, CT 06470 |

| BUILDING INFO     |                    | MECHANICAL EQUIP.         |                       |
|-------------------|--------------------|---------------------------|-----------------------|
| Total S/F         | 1,320 +/-          | Air Conditioning          | Central               |
| Number of floors  | 2                  | Sprinkler / Type          | N/A                   |
| Avail S/F         | 1,100+/-           | Type of Heat              | Forced air-duct / oil |
| Will Subdivide to | Individual Offices | OTHER                     |                       |
|                   |                    | Acres                     | .76                   |
| Ext. Construction | Wood Shingle       | Zoning                    | P-1                   |
| Ceiling Height    | 9'                 | Parking                   | Ample                 |
| Roof              | Arch Shingles      | State Route / Distance To |                       |
| Date Built        | 1920               | TAXES                     |                       |
| Renovated         | 2022               | Assessment                | _                     |
| UTILITIES         | Tenant to Verify   | Mill Rate                 |                       |
| Sewer             | City               | Taxes                     |                       |
| Water             | City               | TERMS                     |                       |
| Gas / Oil         | Oil                | Lease                     | \$2,000.00 monthly    |
| Electrical        | Eversource         |                           |                       |