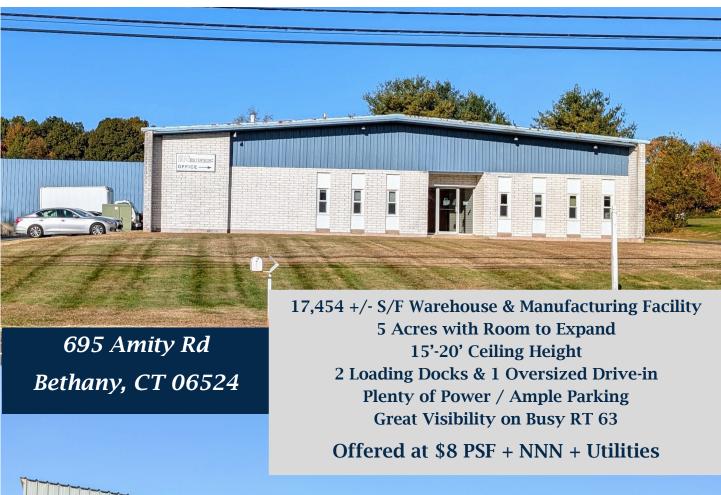

## PROPERTY DATA FORM

PROPERTY ADDRESS 695 Amity Rd
CITY, STATE Bethany, CT 06524

| BUILDING INFO     |                         | MECHANICAL EQUIP.         |                           |
|-------------------|-------------------------|---------------------------|---------------------------|
| Total S/F         | 17,454 +/-              | Air Conditioning          | Central - Office          |
| Number of floors  | 1                       | Sprinkler / Type          | No                        |
| Avail S/F         | 17,454 +/-              | Type of Heat              | Forced Hot Air            |
| Office            | 1,000 +/-               | OTHER                     |                           |
| Drive-in          | 1                       | Acres                     | 5.00                      |
| Loading Docks     | 2                       | Zoning                    | B&I                       |
| Ceiling Height    | 15'-20'                 | Parking                   | Plenty on Site            |
| Roof              | Metal                   | State Route / Distance To | 5 miles to RT 8           |
| Ext. Construction | Metal/Concrete<br>Block | TAXES                     |                           |
| Date Built        | 1968                    | Assessment                | \$474,040.00              |
| UTILITIES         |                         | Appraisal                 | \$677,200.00              |
| Sewer             | Septic                  | Mill Rate                 | 28.42                     |
| Water             | Well                    | Taxes                     | \$13,472.22               |
| Gas               | Propane                 | TERMS                     |                           |
| Electrical        | 400 / 3 Phase           | Lease                     | \$8 PSF + NNN + Utilities |