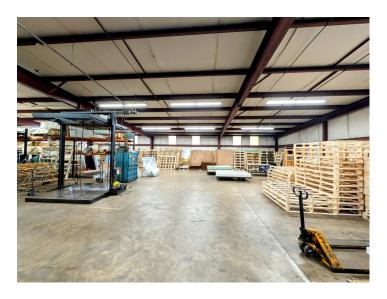

## PROPERTY DATA FORM

PROPERTY ADDRESS 695 Amity Rd
CITY, STATE Bethany, CT 06524

| BUILDING INFO     |                         | MECHANICAL EQUIP.         |                           |
|-------------------|-------------------------|---------------------------|---------------------------|
| Total S/F         | 17,454 +/-              | Air Conditioning          | Central - Office          |
| Number of floors  | 1                       | Sprinkler / Type          | No                        |
| Avail S/F         | 17,454 +/-              | Type of Heat              | Forced Hot Air            |
| Office            | 1,000 +/-               | OTHER                     |                           |
| Drive-in          | 1                       | Acres                     | 5.00                      |
| Loading Docks     | 2                       | Zoning                    | B&I                       |
| Ceiling Height    | 15'-20'                 | Parking                   | Plenty on Site            |
| Roof              | Metal                   | State Route / Distance To | 5 miles to RT 8           |
| Ext. Construction | Metal/Concrete<br>Block | TAXES                     |                           |
| Date Built        | 1968                    | Assessment                | \$474,040.00              |
| UTILITIES         |                         | Appraisal                 | \$677,200.00              |
| Sewer             | Septic                  | Mill Rate                 | 28.42                     |
| Water             | Well                    | Taxes                     | \$13,472.22               |
| Gas               | Propane                 | TERMS                     |                           |
| Electrical        | 400 / 3 Phase           | Lease                     | \$8 PSF + NNN + Utilities |