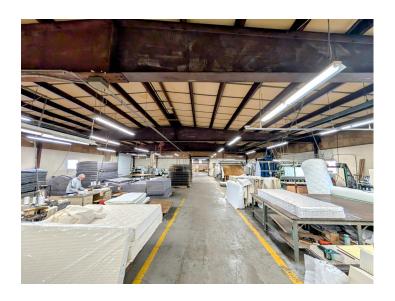

## PROPERTY DATA FORM

PROPERTY ADDRESS 695 Amity Rd
CITY, STATE Bethany, CT 06524

| BUILDING INFO     |                         | MECHANICAL EQUIP.         |                           |
|-------------------|-------------------------|---------------------------|---------------------------|
| Total S/F         | 17,454 +/-              | Air Conditioning          | Central - Office          |
| Number of floors  | 1                       | Sprinkler / Type          | No                        |
| Avail S/F         | 17,454 +/-              | Type of Heat              | Forced Hot Air            |
| Office            | 1,000 +/-               | OTHER                     |                           |
| Drive-in          | 1                       | Acres                     | 5.00                      |
| Loading Docks     | 2                       | Zoning                    | B&I                       |
| Ceiling Height    | 15'-20'                 | Parking                   | Plenty on Site            |
| Roof              | Metal                   | State Route / Distance To | 5 miles to RT 8           |
| Ext. Construction | Metal/Concrete<br>Block | TAXES                     |                           |
| Date Built        | 1968                    | Assessment                | \$474,040.00              |
| UTILITIES         |                         | Appraisal                 | \$677,200.00              |
| Sewer             | Septic                  | Mill Rate                 | 28.42                     |
| Water             | Well                    | Taxes                     | \$13,472.22               |
| Gas               | Propane                 | TERMS                     |                           |
| Electrical        | 400 / 3 Phase           | Lease                     | \$8 PSF + NNN + Utilities |