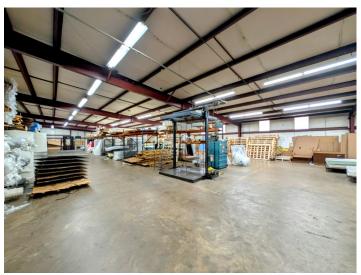

## PROPERTY DATA FORM

PROPERTY ADDRESS 695 Amity Rd
CITY, STATE Bethany, CT 06524

| BUILDING INFO     |                         | MECHANICAL EQUIP.         |                           |
|-------------------|-------------------------|---------------------------|---------------------------|
| Total S/F         | 17,454 +/-              | Air Conditioning          | Central - Office          |
| Number of floors  | 1                       | Sprinkler / Type          | No                        |
| Avail S/F         | 17,454 +/-              | Type of Heat              | Forced Hot Air            |
| Office            | 1,000 +/-               | OTHER                     |                           |
| Drive-in          | 1                       | Acres                     | 5.00                      |
| Loading Docks     | 2                       | Zoning                    | B&I                       |
| Ceiling Height    | 15'-20'                 | Parking                   | Plenty on Site            |
| Roof              | Metal                   | State Route / Distance To | 5 miles to RT 8           |
| Ext. Construction | Metal/Concrete<br>Block | TAXES                     |                           |
| Date Built        | 1968                    | Assessment                | \$474,040.00              |
| UTILITIES         |                         | Appraisal                 | \$677,200.00              |
| Sewer             | Septic                  | Mill Rate                 | 28.42                     |
| Water             | Well                    | Taxes                     | \$13,472.22               |
| Gas               | Propane                 | TERMS                     |                           |
| Electrical        | 400 / 3 Phase           | Lease                     | \$8 PSF + NNN + Utilities |