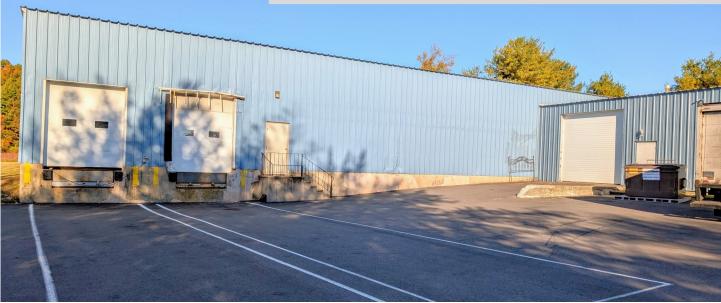

## PROPERTY DATA FORM

PROPERTY ADDRESS 695 Amity Rd
CITY, STATE Bethany, CT 06524

| BUILDING INFO     |                         | MECHANICAL EQUIP.         |                           |
|-------------------|-------------------------|---------------------------|---------------------------|
| Total S/F         | 17,454 +/-              | Air Conditioning          | Central - Office          |
| Number of floors  | 1                       | Sprinkler / Type          | No                        |
| Avail S/F         | 17,454 +/-              | Type of Heat              | Forced Hot Air            |
| Office            | 1,000 +/-               | OTHER                     |                           |
| Drive-in          | 1                       | Acres                     | 5.00                      |
| Loading Docks     | 2                       | Zoning                    | B&I                       |
| Ceiling Height    | 15'-20'                 | Parking                   | Plenty on Site            |
| Roof              | Metal                   | State Route / Distance To | 5 miles to RT 8           |
| Ext. Construction | Metal/Concrete<br>Block | TAXES                     |                           |
| Date Built        | 1968                    | Assessment                | \$474,040.00              |
| UTILITIES         |                         | Appraisal                 | \$677,200.00              |
| Sewer             | Septic                  | Mill Rate                 | 28.42                     |
| Water             | Well                    | Taxes                     | \$13,472.22               |
| Gas               | Propane                 | TERMS                     |                           |
| Electrical        | 400 / 3 Phase           | Lease                     | \$8 PSF + NNN + Utilities |