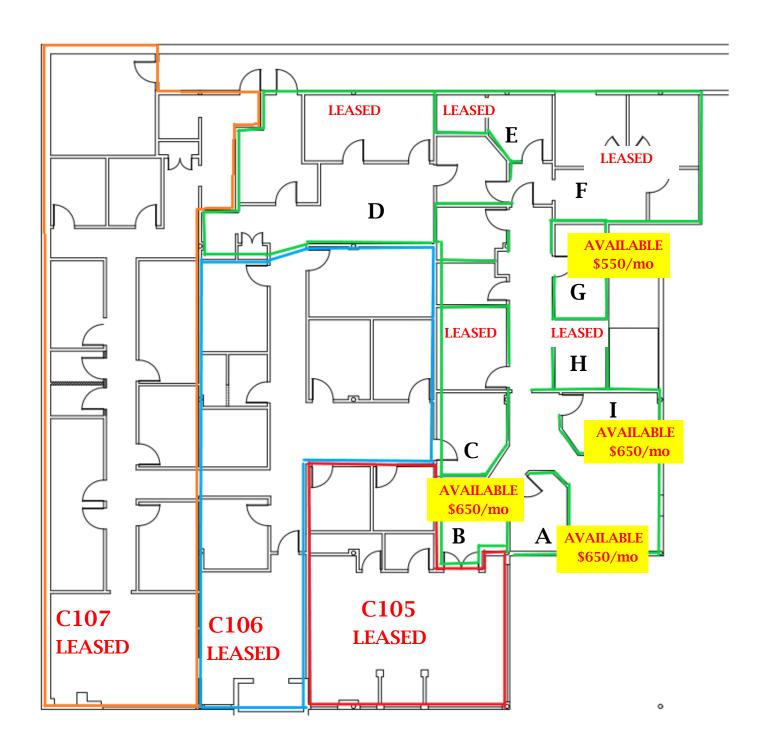

900 Straits Turnpike Middlebury, CT 06762

Crossroads Professional Office Building
Vibrant Plaza - Well Maintained Grounds
Highly Visible Location with Easy Access to I-84 and Route 8
Individual Suites from \$550.00 Per month
Prices Include Utilities & WiFi

## PROPERTY DATA FORM

PROPERTY ADDRESS 900 Straits Turnpike
CITY, STATE Middlebury, CT 06762

| induction, or our  |            |                        |                       |
|--------------------|------------|------------------------|-----------------------|
| BUILDING INFO      |            | MECHANICAL EQI         | U <b>IP.</b>          |
| Total S/F          | 34,440 S/F | Air Conditioning       | Central               |
| Available S/F from | 400 +/-    | Sprinkler / Type       | Yes/ Wet              |
|                    |            |                        |                       |
| Ext. Construction  | Brick      | Type of Heat           | Gas                   |
| Int. Construction  | Finished   | OTHER                  |                       |
| Ceiling Height     | 10'        | Zoning                 | CA                    |
| Roof               | Rubber     | Parking                | Ample                 |
| Date Built         | 1996       | State Route / Distance | To I-84/RT 8 1 mile   |
| UTILITIES          |            |                        |                       |
| Sewer              | City       |                        |                       |
| Water              | City       | TERMS                  |                       |
| Gas                | Yankee Gas | Leasing from           | \$550.00/ Monthly     |
| Electrical         | 200 Amp    |                        | Inc. Utilities & WiFi |
|                    |            |                        |                       |