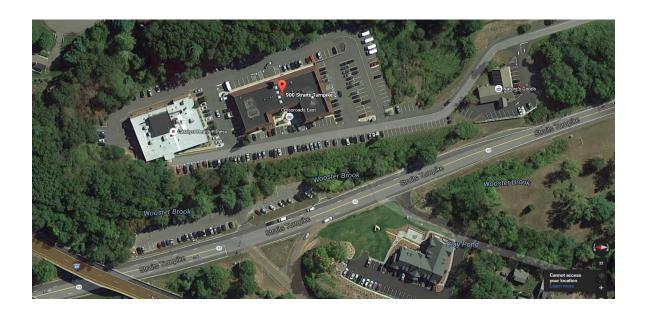

900 Straits Turnpike Middlebury, CT 06762

Crossroads Professional Office Building
Vibrant Plaza - Well Maintained Grounds
Highly Visible Location with Easy Access to I-84 and Route 8
Individual Suites from \$550.00 Per month
Prices Include Utilities & WiFi

## PROPERTY DATA FORM

PROPERTY ADDRESS 900 Straits Turnpike
CITY, STATE Middlebury, CT 06762

| induction, or our  |            |                        |                       |
|--------------------|------------|------------------------|-----------------------|
| BUILDING INFO      |            | MECHANICAL EQI         | U <b>IP.</b>          |
| Total S/F          | 34,440 S/F | Air Conditioning       | Central               |
| Available S/F from | 400 +/-    | Sprinkler / Type       | Yes/ Wet              |
|                    |            |                        |                       |
| Ext. Construction  | Brick      | Type of Heat           | Gas                   |
| Int. Construction  | Finished   | OTHER                  |                       |
| Ceiling Height     | 10'        | Zoning                 | CA                    |
| Roof               | Rubber     | Parking                | Ample                 |
| Date Built         | 1996       | State Route / Distance | To I-84/RT 8 1 mile   |
| UTILITIES          |            |                        |                       |
| Sewer              | City       |                        |                       |
| Water              | City       | TERMS                  |                       |
| Gas                | Yankee Gas | Leasing from           | \$550.00/ Monthly     |
| Electrical         | 200 Amp    |                        | Inc. Utilities & WiFi |
|                    |            |                        |                       |