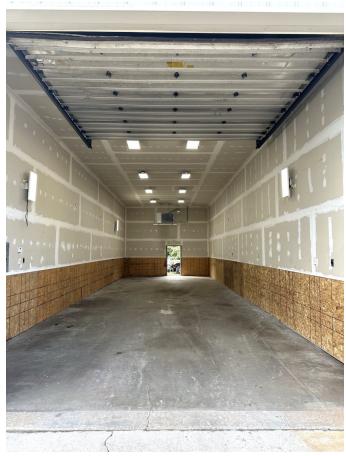

## 98 Silvermine Road Seymour, CT 06483

Seymour Industrial Park
Contractor-Landscaper- Warehouse Space
14' Overhead Doors
Available May 1st
Unit 3: 1,200 S/F Spaces with Heat
Asking \$1,600.00 Gross + Utilities

## PROPERTY DATA FORM

PROPERTY ADDRESS 98 Silvermine Road
CITY, STATE Seymour, CT 06483

| BUILDING INFO     |                        | MECHANICAL EQUIP.                              |                                           |
|-------------------|------------------------|------------------------------------------------|-------------------------------------------|
| Total S/F         | 4,800 +/-              | Air Conditioning                               |                                           |
| Number of floors  | 1                      | Sprinkler / Type                               |                                           |
| Avail S/F         | 1,200 +/-              | Type of Heat                                   | Propane blower                            |
| Outdoor Storage   | Available              | OTHER                                          |                                           |
| Ext. Construction | Metal Prefinished      | Acres                                          | 10.7                                      |
| Ceiling Height    | 18'                    | Zoning                                         | GI-2                                      |
| Roof              | New Meta Gable         | Parking                                        | Onsite                                    |
| Date Built        | 2008                   | State Route / Distance                         | RTE 8/ 1 mile                             |
|                   |                        | TAXES                                          |                                           |
|                   |                        | Assessment                                     |                                           |
| UTILITIES         | Tenant/Buyer to Verify | Appraisal                                      |                                           |
| Sewer             | Septic                 | Mill Rate                                      |                                           |
| Water             | Public                 | Taxes                                          |                                           |
| Gas               | Propane                | TERMS                                          |                                           |
| Electrical        |                        | Lease Starting at<br>Outdoor Parking / Storage | \$1,600.00 Gross + Utilities<br>Available |