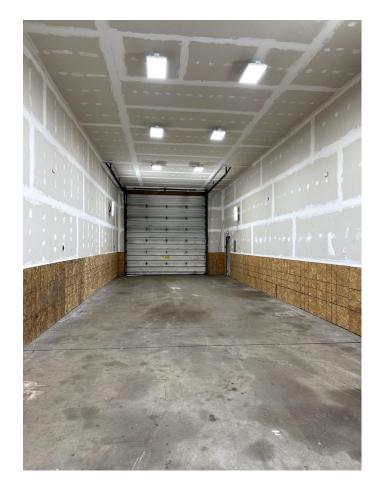

## 98 Silvermine Road Seymour, CT 06483

Seymour Industrial Park
Contractor-Landscaper- Warehouse Space
14' Overhead Doors
Available May 1st
Unit 3: 1,200 S/F Spaces with Heat
Asking \$1,600.00 Gross + Utilities

## PROPERTY DATA FORM

PROPERTY ADDRESS 98 Silvermine Road
CITY, STATE Seymour, CT 06483

| BUILDING INFO     |                        | MECHANICAL EQUIP.                              |                                           |
|-------------------|------------------------|------------------------------------------------|-------------------------------------------|
| Total S/F         | 4,800 +/-              | Air Conditioning                               |                                           |
| Number of floors  | 1                      | Sprinkler / Type                               |                                           |
| Avail S/F         | 1,200 +/-              | Type of Heat                                   | Propane blower                            |
| Outdoor Storage   | Available              | OTHER                                          |                                           |
| Ext. Construction | Metal Prefinished      | Acres                                          | 10.7                                      |
| Ceiling Height    | 18'                    | Zoning                                         | GI-2                                      |
| Roof              | New Meta Gable         | Parking                                        | Onsite                                    |
| Date Built        | 2008                   | State Route / Distance                         | RTE 8/ 1 mile                             |
|                   |                        | TAXES                                          |                                           |
|                   |                        | Assessment                                     |                                           |
| UTILITIES         | Tenant/Buyer to Verify | Appraisal                                      |                                           |
| Sewer             | Septic                 | Mill Rate                                      |                                           |
| Water             | Public                 | Taxes                                          |                                           |
| Gas               | Propane                | TERMS                                          |                                           |
| Electrical        |                        | Lease Starting at<br>Outdoor Parking / Storage | \$1,600.00 Gross + Utilities<br>Available |