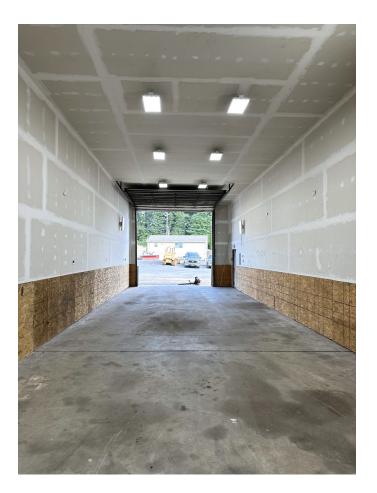

## 98 Silvermine Road Seymour, CT 06483

Seymour Industrial Park
Contractor-Landscaper- Warehouse Space
14' Overhead Doors
Available May 1st
Unit 3: 1,200 S/F Spaces with Heat
Asking \$1,600.00 Gross + Utilities

## PROPERTY DATA FORM

PROPERTY ADDRESS 98 Silvermine Road
CITY, STATE Seymour, CT 06483

| BUILDING INFO     |                        | MECHANICAL EQUIP.                              |                                           |
|-------------------|------------------------|------------------------------------------------|-------------------------------------------|
| Total S/F         | 4,800 +/-              | Air Conditioning                               |                                           |
| Number of floors  | 1                      | Sprinkler / Type                               |                                           |
| Avail S/F         | 1,200 +/-              | Type of Heat                                   | Propane blower                            |
| Outdoor Storage   | Available              | OTHER                                          |                                           |
| Ext. Construction | Metal Prefinished      | Acres                                          | 10.7                                      |
| Ceiling Height    | 18'                    | Zoning                                         | GI-2                                      |
| Roof              | New Meta Gable         | Parking                                        | Onsite                                    |
| Date Built        | 2008                   | State Route / Distance                         | RTE 8/ 1 mile                             |
|                   |                        | TAXES                                          |                                           |
|                   |                        | Assessment                                     |                                           |
| UTILITIES         | Tenant/Buyer to Verify | Appraisal                                      |                                           |
| Sewer             | Septic                 | Mill Rate                                      |                                           |
| Water             | Public                 | Taxes                                          |                                           |
| Gas               | Propane                | TERMS                                          |                                           |
| Electrical        |                        | Lease Starting at<br>Outdoor Parking / Storage | \$1,600.00 Gross + Utilities<br>Available |