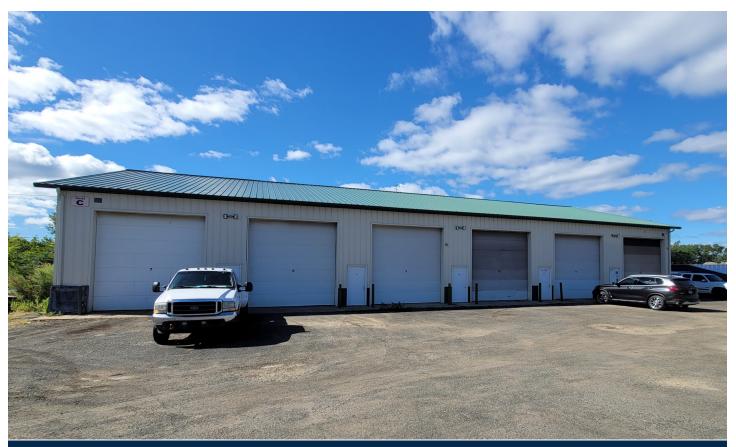

## 98 Silvermine Road Seymour, CT 06483

Seymour Industrial Park
Contractor-Landscaper- Warehouse Space
14' Overhead Doors
Available May 1st
Unit 3: 1,200 S/F Spaces with Heat
Asking \$1,600.00 Gross + Utilities

## PROPERTY DATA FORM

PROPERTY ADDRESS 98 Silvermine Road
CITY, STATE Seymour, CT 06483

| BUILDING INFO     |                        | MECHANICAL EQUIP.                              |                                           |
|-------------------|------------------------|------------------------------------------------|-------------------------------------------|
| Total S/F         | 4,800 +/-              | Air Conditioning                               |                                           |
| Number of floors  | 1                      | Sprinkler / Type                               |                                           |
| Avail S/F         | 1,200 +/-              | Type of Heat                                   | Propane blower                            |
| Outdoor Storage   | Available              | OTHER                                          |                                           |
| Ext. Construction | Metal Prefinished      | Acres                                          | 10.7                                      |
| Ceiling Height    | 18'                    | Zoning                                         | GI-2                                      |
| Roof              | New Meta Gable         | Parking                                        | Onsite                                    |
| Date Built        | 2008                   | State Route / Distance                         | RTE 8/ 1 mile                             |
|                   |                        | TAXES                                          |                                           |
|                   |                        | Assessment                                     |                                           |
| UTILITIES         | Tenant/Buyer to Verify | Appraisal                                      |                                           |
| Sewer             | Septic                 | Mill Rate                                      |                                           |
| Water             | Public                 | Taxes                                          |                                           |
| Gas               | Propane                | TERMS                                          |                                           |
| Electrical        |                        | Lease Starting at<br>Outdoor Parking / Storage | \$1,600.00 Gross + Utilities<br>Available |