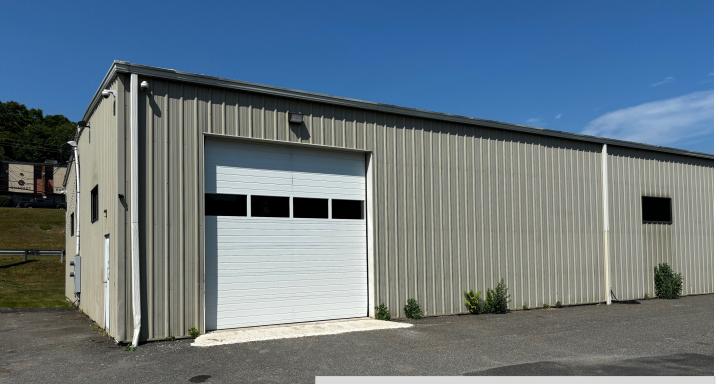

3,000 +/- S/F Warehouse Unit Great Location Minutes from RT 8 Highway Large Overhead Drive-In Door Ideal for Many Warehouse Uses Lease \$14.00 S/F Gross + Utilities

All information furnished is from sources deemed reliable and is submitted subject to errors, omissions, change of other terms of conditions, prior sale, lease or financing or withdrawal-all without notice. No representation is made or implied by Godin Property Brokers, LLC or its associates as to the accuracy of the information submitted herein.

| PROPERTY DATA FORM                                  |                              |                                                      |                               |
|-----------------------------------------------------|------------------------------|------------------------------------------------------|-------------------------------|
| PROPERTY ADDRESS                                    |                              | 99 Brookside Road                                    |                               |
| CITY, STATE                                         |                              | Waterbury, CT 06708                                  |                               |
| BUILDING INFO                                       |                              | MECHANICAL EQUIP.                                    |                               |
| Total S/F<br>Number of floors                       | 3,000 +/-<br>1               | Air Conditioning                                     | No                            |
| Avail S/F                                           | 3,000 +/-                    | Type of Heat<br>Sprinkler / Type                     | Gas<br>No                     |
| Office Space<br>Ext. Construction<br>Ceiling Height | Possible<br>Steel<br>16'-18' | OTHER<br>Acres<br>Zoning                             | 2.2<br>IP                     |
| Avail overhead doors                                | 1 (10' x 14')                | Parking                                              | Ample                         |
| Avail Docks                                         | 0                            | State Route / Distance To                            | 2 mi to I-84 / .5 mi to Rt. 8 |
| Roof                                                | Steel                        | TERMS                                                |                               |
| Date Built<br>UTILITIES                             | 2005                         | Lease Term Flexible<br>Sublease Up to September 2029 | \$14.00 PSF Gross + Utilities |
| Sewer                                               | Yes                          |                                                      |                               |
| Water                                               | Yes                          |                                                      |                               |
| Gas                                                 | Yes                          |                                                      |                               |
| Electrical                                          | 200 amps                     |                                                      |                               |