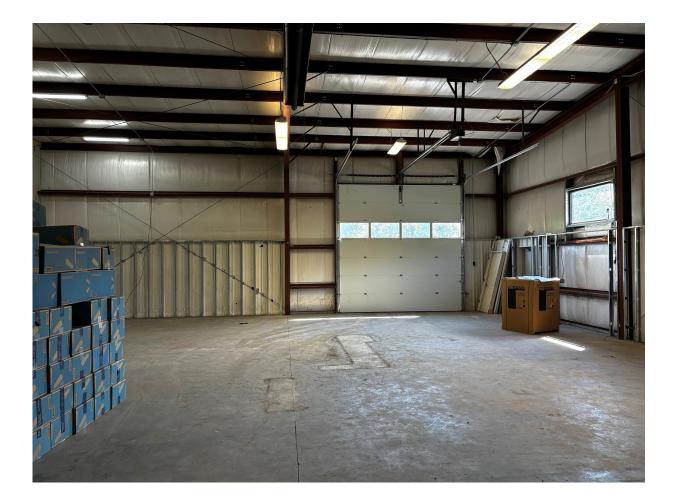

3,000 +/- S/F Warehouse Unit Great Location Minutes from RT 8 Highway Large Overhead Drive-In Door Ideal for Many Warehouse Uses Lease \$14.00 S/F Gross + Utilities

All information furnished is from sources deemed reliable and is submitted subject to errors, omissions, change of other terms of conditions, prior sale, lease or financing or withdrawal-all without notice. No representation is made or implied by Godin Property Brokers, LLC or its associates as to the accuracy of the information submitted herein.

| PROPERTY DATA FORM                                  |                              |                                                      |                               |
|-----------------------------------------------------|------------------------------|------------------------------------------------------|-------------------------------|
| PROPERTY ADDRESS                                    |                              | 99 Brookside Road                                    |                               |
| CITY, STATE                                         |                              | Waterbury, CT 06708                                  |                               |
| BUILDING INFO                                       |                              | MECHANICAL EQUIP.                                    |                               |
| Total S/F<br>Number of floors                       | 3,000 +/-<br>1               | Air Conditioning                                     | No                            |
| Avail S/F                                           | 3,000 +/-                    | Type of Heat<br>Sprinkler / Type                     | Gas<br>No                     |
| Office Space<br>Ext. Construction<br>Ceiling Height | Possible<br>Steel<br>16'-18' | OTHER<br>Acres<br>Zoning                             | 2.2<br>IP                     |
| Avail overhead doors                                | 1 (10' x 14')                | Parking                                              | Ample                         |
| Avail Docks                                         | 0                            | State Route / Distance To                            | 2 mi to I-84 / .5 mi to Rt. 8 |
| Roof                                                | Steel                        | TERMS                                                |                               |
| Date Built<br>UTILITIES                             | 2005                         | Lease Term Flexible<br>Sublease Up to September 2029 | \$14.00 PSF Gross + Utilities |
| Sewer                                               | Yes                          |                                                      |                               |
| Water                                               | Yes                          |                                                      |                               |
| Gas                                                 | Yes                          |                                                      |                               |
| Electrical                                          | 200 amps                     |                                                      |                               |