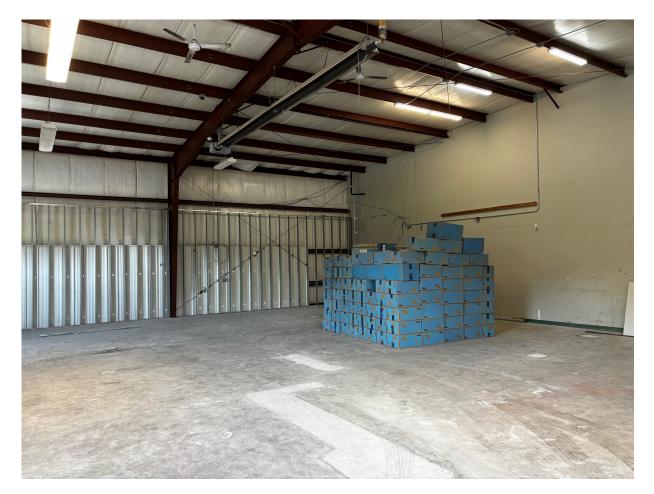

3,000 +/- S/F Warehouse Unit Great Location Minutes from RT 8 Highway Large Overhead Drive-In Door Ideal for Many Warehouse Uses Lease \$14.00 S/F Gross + Utilities

All information furnished is from sources deemed reliable and is submitted subject to errors, omissions, change of other terms of conditions, prior sale, lease or financing or withdrawal-all without notice. No representation is made or implied by Godin Property Brokers, LLC or its associates as to the accuracy of the information submitted herein.