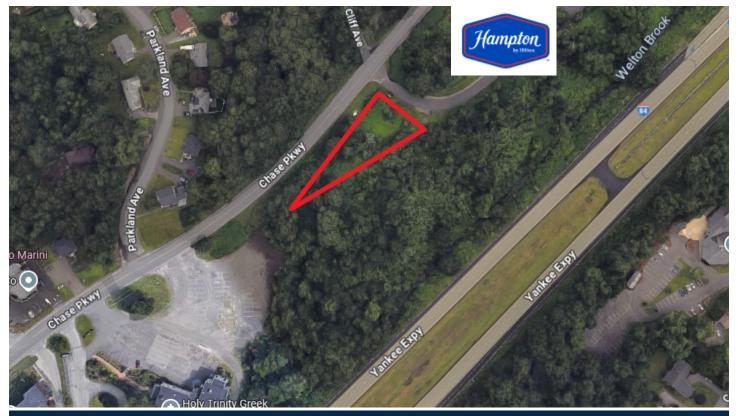

## 805 Chase Parkway Map Block 0362-0665-0301 Waterbury, CT 06708

Land For Sale

Great Location for Office Building or Other Commercial Uses

Highly Visible & Accessible Near I-84

.67 Acres

\$399,000.00

All information furnished is from sources deemed reliable and is submitted subject to errors, omissions, change of other terms of conditions, prior sale, lease or financing or withdrawal-all without notice. No representation is made or implied by Godin Property Brokers, LLC or its associates as to the accuracy of the information submitted herein.