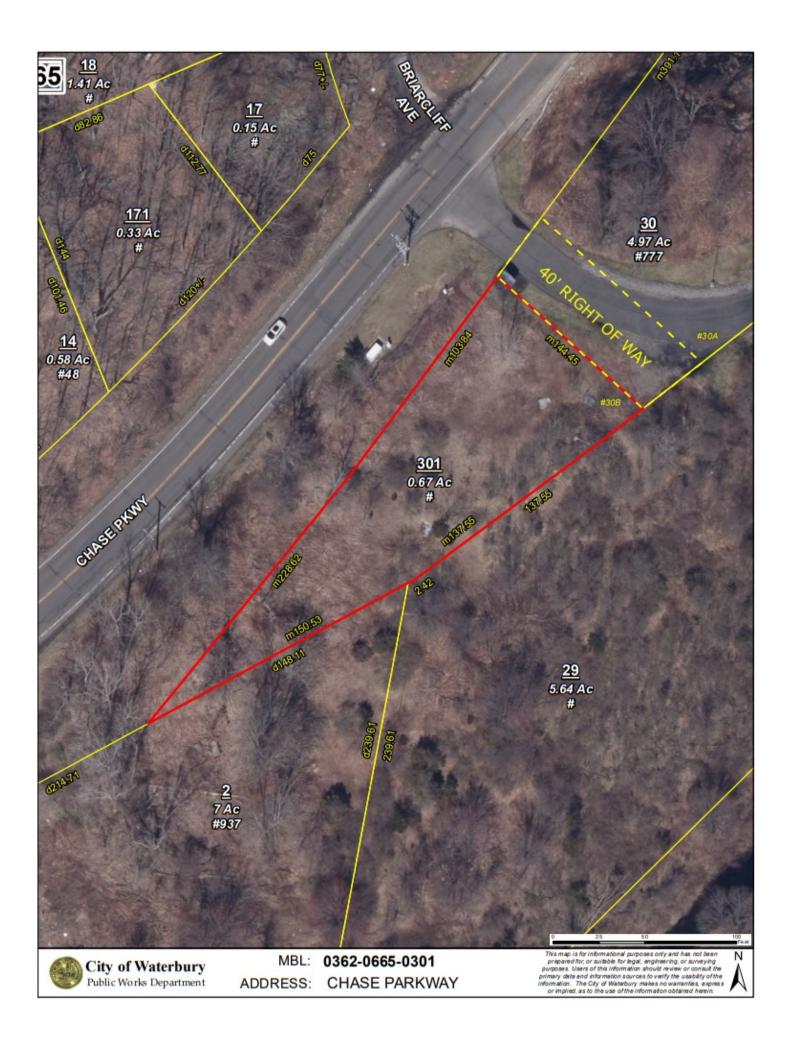

## 805 Chase Parkway Map Block 0362-0665-0301 Waterbury, CT 06708

Land For Sale

Great Location for Office Building or Other Commercial Uses

Highly Visible & Accessible Near I-84

.67 Acres

\$399,000.00

All information furnished is from sources deemed reliable and is submitted subject to errors, omissions, change of other terms of conditions, prior sale, lease or financing or withdrawal-all without notice. No representation is made or implied by Godin Property Brokers, LLC or its associates as to the accuracy of the information submitted herein.

| PROPERTY DATA FORM      |                 |                           |                     |  |
|-------------------------|-----------------|---------------------------|---------------------|--|
| PROPERTY ADDRESS 805 Cl |                 | e Parkway                 |                     |  |
| CITY, STATE             | Waterbur        | Waterbury, CT 06708       |                     |  |
| BUILDING INFO           |                 | MECHANICAL EQUIP.         |                     |  |
| Total S/F               |                 | Air Conditioning          |                     |  |
| Number of floors        |                 | Sprinkler / Type          |                     |  |
| Avail S/F               |                 | Type of Heat              |                     |  |
| Suite 2                 |                 | OTHER                     |                     |  |
| Suite 3                 |                 | Acres                     | .67                 |  |
| Ext. Construction       |                 | Zoning                    | СО                  |  |
| Ceiling Height          |                 | Parking                   |                     |  |
| Roof                    |                 | State Route / Distance To | . 2/10 mile to I-84 |  |
| Date Built              |                 | TAXES                     |                     |  |
|                         |                 | Assessment                | \$95,761.00         |  |
| UTILITIES               |                 | Appraisal                 | \$136,800.00        |  |
| Sewer                   | City Accessible | Mill Rate                 | 49.44               |  |
| Water                   | City Accessible | Taxes                     | \$4,734.38          |  |
| Gas                     |                 | TERMS                     |                     |  |
| Electrical              | Eversource      | Sale                      | \$399,000.00        |  |