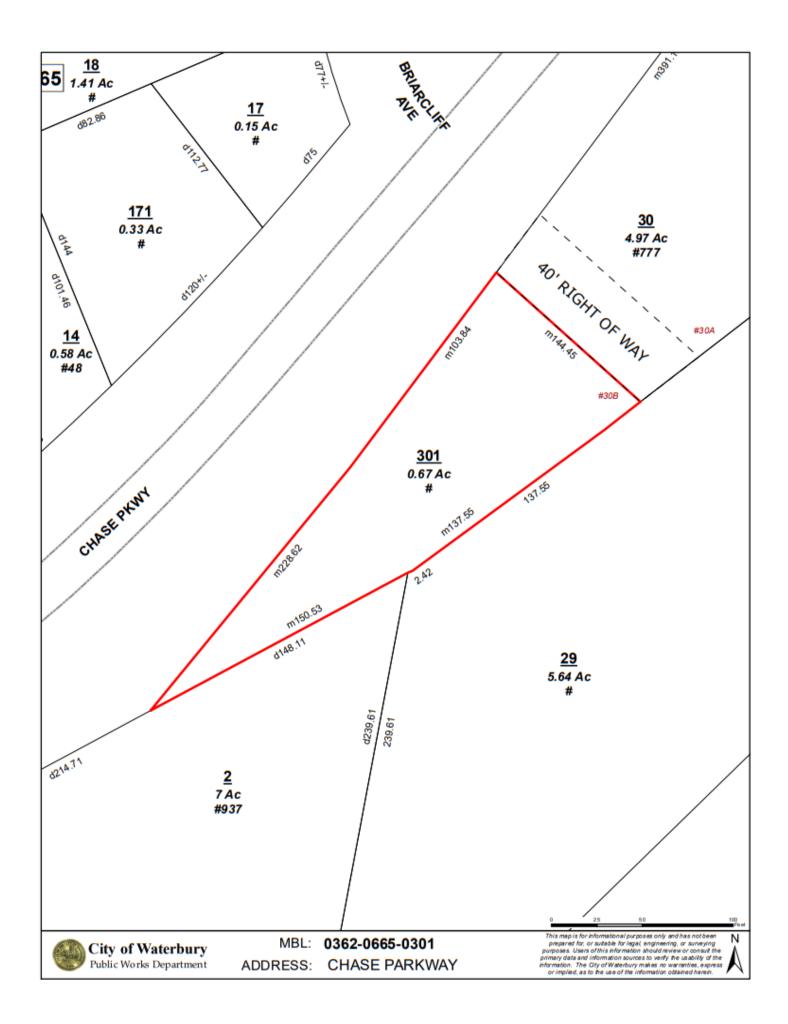

## 805 Chase Parkway Map Block 0362-0665-0301 Waterbury, CT 06708

Land For Sale

Great Location for Office Building or Other Commercial Uses

Highly Visible & Accessible Near I-84

.67 Acres

\$399,000.00

All information furnished is from sources deemed reliable and is submitted subject to errors, omissions, change of other terms of conditions, prior sale, lease or financing or withdrawal-all without notice. No representation is made or implied by Godin Property Brokers, LLC or its associates as to the accuracy of the information submitted herein.

| PROPERTY DATA FORM      |                 |                           |                     |  |
|-------------------------|-----------------|---------------------------|---------------------|--|
| PROPERTY ADDRESS 805 Cl |                 | e Parkway                 |                     |  |
| CITY, STATE             | Waterbur        | Waterbury, CT 06708       |                     |  |
| BUILDING INFO           |                 | MECHANICAL EQUIP.         |                     |  |
| Total S/F               |                 | Air Conditioning          |                     |  |
| Number of floors        |                 | Sprinkler / Type          |                     |  |
| Avail S/F               |                 | Type of Heat              |                     |  |
| Suite 2                 |                 | OTHER                     |                     |  |
| Suite 3                 |                 | Acres                     | .67                 |  |
| Ext. Construction       |                 | Zoning                    | СО                  |  |
| Ceiling Height          |                 | Parking                   |                     |  |
| Roof                    |                 | State Route / Distance To | . 2/10 mile to I-84 |  |
| Date Built              |                 | TAXES                     |                     |  |
|                         |                 | Assessment                | \$95,761.00         |  |
| UTILITIES               |                 | Appraisal                 | \$136,800.00        |  |
| Sewer                   | City Accessible | Mill Rate                 | 49.44               |  |
| Water                   | City Accessible | Taxes                     | \$4,734.38          |  |
| Gas                     |                 | TERMS                     |                     |  |
| Electrical              | Eversource      | Sale                      | \$399,000.00        |  |