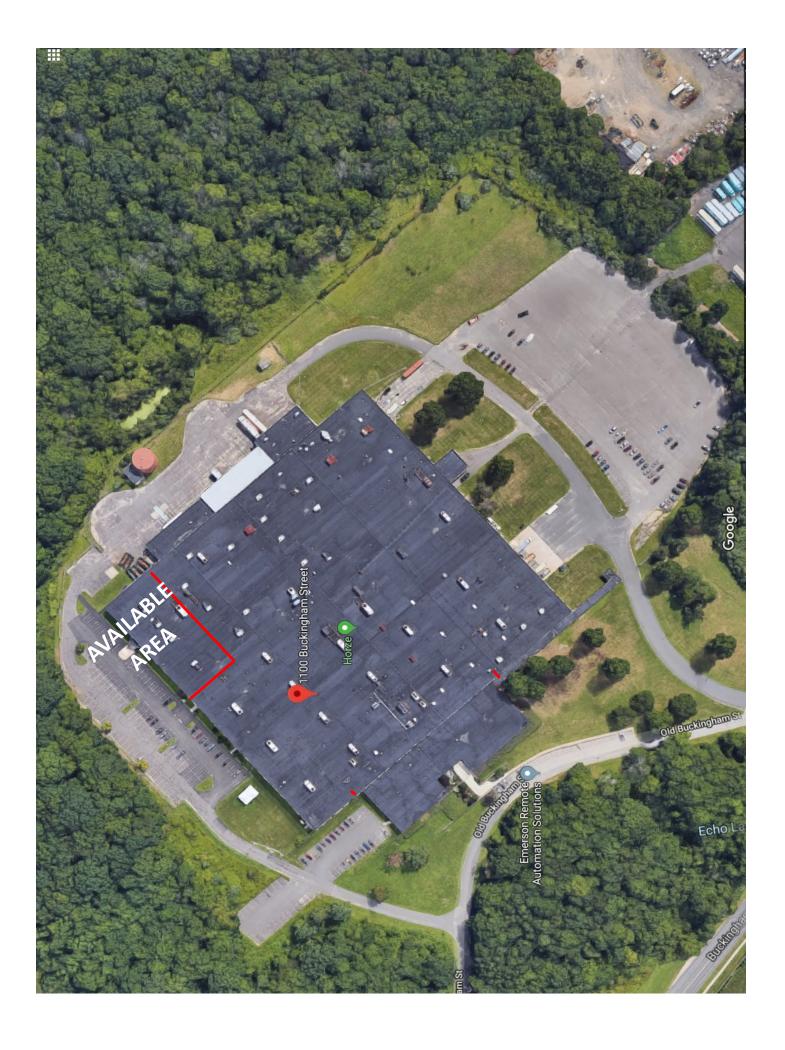

## PROPERTY DATA FORM

PROPERTY ADDRESS 1100 Buckingham Street Unit 7

CITY, STATE Watertown, CT 06795

| BUILDING INFO           |                  | MECHANICAL EQUIP.         |                    |
|-------------------------|------------------|---------------------------|--------------------|
| Total S/F               | 325,000 +/-      | Air Conditioning          | Yes                |
| Number of floors        | 1                | Sprinkler / Type          | Yes                |
| Avail S/F               | 18,000 +/-       | Type of Heat              | Gas                |
| Office space            | 1,000 +/-        | OTHER                     |                    |
| Ext. Construction       | Masonry          | Acres                     | 55                 |
| Available Loading Doors |                  | Zoning                    | IP                 |
| Loading locks           | 2                | Parking                   | Ample              |
| Drive in                | Possible         | State Route / Distance To | RTE 8 /2 Miles     |
| Ceiling Height          | 19'              |                           |                    |
| Date Built              | 1970             |                           |                    |
| Roof                    | Rubber membrane  | TAXES                     |                    |
|                         |                  | Assessment                | \$9,869,230        |
| UTILITIES               |                  | Mill Rate                 | 28.37              |
| Sewer                   | Yes              | Taxes                     | \$.86 PSF Annually |
| Water                   | Yes              | TERMS                     |                    |
| Gas                     | Yes              | Lease                     | \$7.50 PSF NNN     |
| Electrical              | 400 Amps - 480 V |                           |                    |