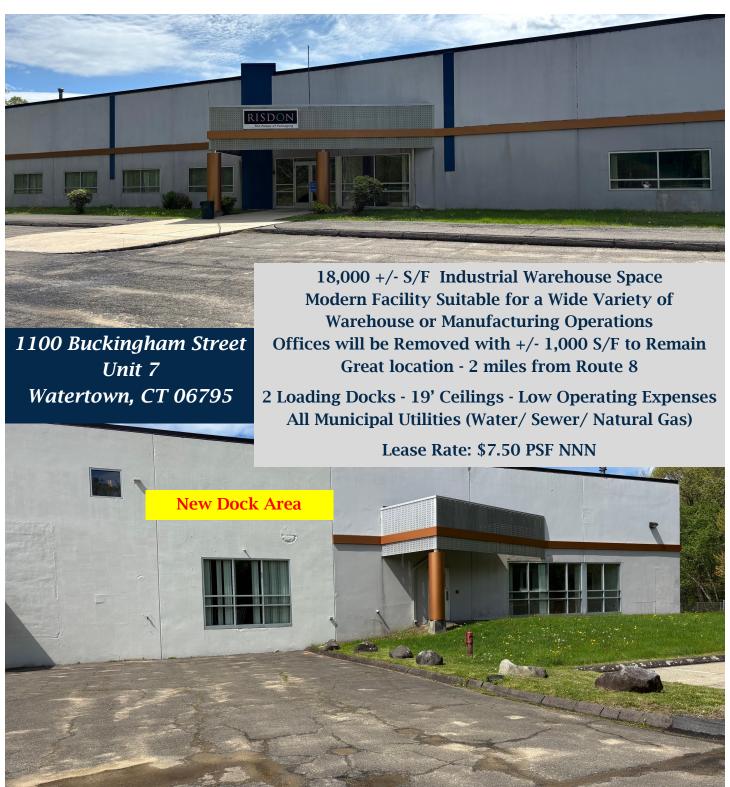

## PROPERTY DATA FORM

PROPERTY ADDRESS 1100 Buckingham Street Unit 7

CITY, STATE Watertown, CT 06795

| BUILDING INFO           |                  | MECHANICAL EQUIP.         |                    |
|-------------------------|------------------|---------------------------|--------------------|
| Total S/F               | 325,000 +/-      | Air Conditioning          | Yes                |
| Number of floors        | 1                | Sprinkler / Type          | Yes                |
| Avail S/F               | 18,000 +/-       | Type of Heat              | Gas                |
| Office space            | 1,000 +/-        | OTHER                     |                    |
| Ext. Construction       | Masonry          | Acres                     | 55                 |
| Available Loading Doors |                  | Zoning                    | IP                 |
| Loading locks           | 2                | Parking                   | Ample              |
| Drive in                | Possible         | State Route / Distance To | RTE 8 /2 Miles     |
| Ceiling Height          | 19'              |                           |                    |
| Date Built              | 1970             |                           |                    |
| Roof                    | Rubber membrane  | TAXES                     |                    |
|                         |                  | Assessment                | \$9,869,230        |
| UTILITIES               |                  | Mill Rate                 | 28.37              |
| Sewer                   | Yes              | Taxes                     | \$.86 PSF Annually |
| Water                   | Yes              | TERMS                     |                    |
| Gas                     | Yes              | Lease                     | \$7.50 PSF NNN     |
| Electrical              | 400 Amps - 480 V |                           |                    |