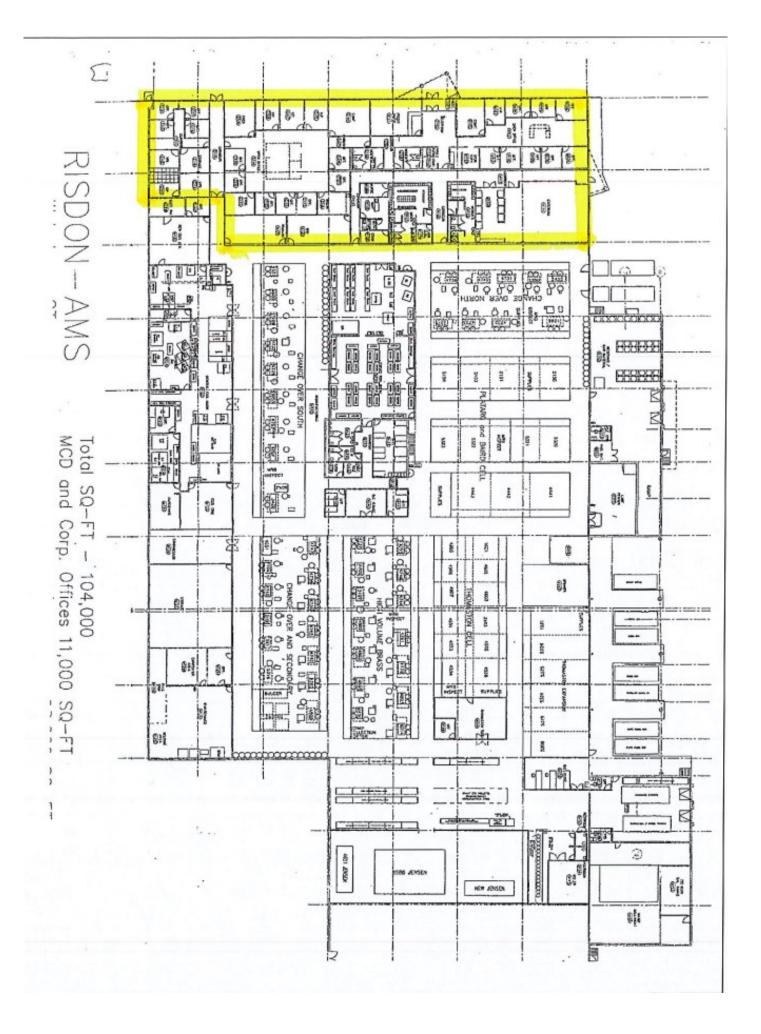

## PROPERTY DATA FORM

PROPERTY ADDRESS 1100 Buckingham Street Unit 7

CITY, STATE Watertown, CT 06795

| BUILDING INFO           |                  | MECHANICAL EQUIP.         |                    |
|-------------------------|------------------|---------------------------|--------------------|
| Total S/F               | 325,000 +/-      | Air Conditioning          | Yes                |
| Number of floors        | 1                | Sprinkler / Type          | Yes                |
| Avail S/F               | 18,000 +/-       | Type of Heat              | Gas                |
| Office space            | 1,000 +/-        | OTHER                     |                    |
| Ext. Construction       | Masonry          | Acres                     | 55                 |
| Available Loading Doors |                  | Zoning                    | IP                 |
| Loading locks           | 2                | Parking                   | Ample              |
| Drive in                | Possible         | State Route / Distance To | RTE 8 /2 Miles     |
| Ceiling Height          | 19'              |                           |                    |
| Date Built              | 1970             |                           |                    |
| Roof                    | Rubber membrane  | TAXES                     |                    |
|                         |                  | Assessment                | \$9,869,230        |
| UTILITIES               |                  | Mill Rate                 | 28.37              |
| Sewer                   | Yes              | Taxes                     | \$.86 PSF Annually |
| Water                   | Yes              | TERMS                     |                    |
| Gas                     | Yes              | Lease                     | \$7.50 PSF NNN     |
| Electrical              | 400 Amps - 480 V |                           |                    |