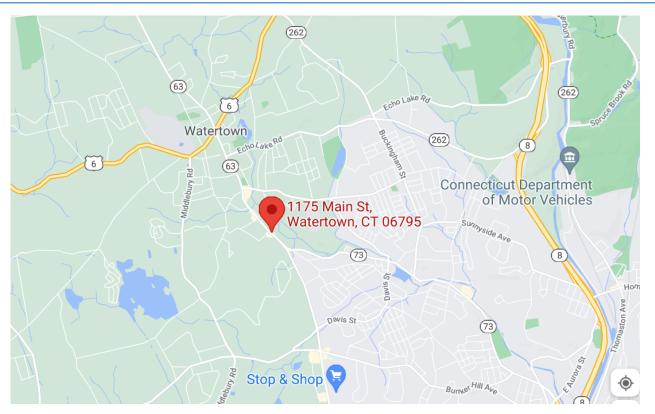

## 1175 Main Street Watertown, CT 06795

Location, Location...Professional Office Suite Available 1,000 +/- S/F 2nd Floor Office Space Busy Main Street in Watertown at Light

Pricing: \$1,000.00 Monthly + Utilities

## PROPERTY DATA FORM

| PROPERTY ADDRESS | 1175 Main Street    |
|------------------|---------------------|
| CITY, STATE      | Watertown, CT 06795 |

| ,                 |              | watertown, er oorss       |                                      |
|-------------------|--------------|---------------------------|--------------------------------------|
| BUILDING INFO     |              | MECHANICAL EQUIP.         |                                      |
| Total S/F         | 6,555 +/-    | Air Conditioning          | Unit                                 |
| Number of floors  | 2            | Sprinkler / Type          | N/A                                  |
| Avail S/F         | 1,000 +/-    | Type of Heat              | Electric                             |
| Ext. Construction | Vinyl Siding | OTHER                     |                                      |
| Ceiling Height    | 8'           | Acres                     | 2.86                                 |
| Roof              | Asphalt      | Zoning                    | BG                                   |
| Date Built        | 1920         | Parking                   | Ample - Full Parking Lot             |
|                   |              | State Route / Distance To | Route 8                              |
| UTILITIES         |              | TERMS                     |                                      |
| Sewer             | City         | Lease                     | \$1,000.00 Gross Monthly + Utilities |
| Water             | City         |                           |                                      |
| Gas/Oil           |              |                           |                                      |
| Electrical        | Eversource   |                           |                                      |