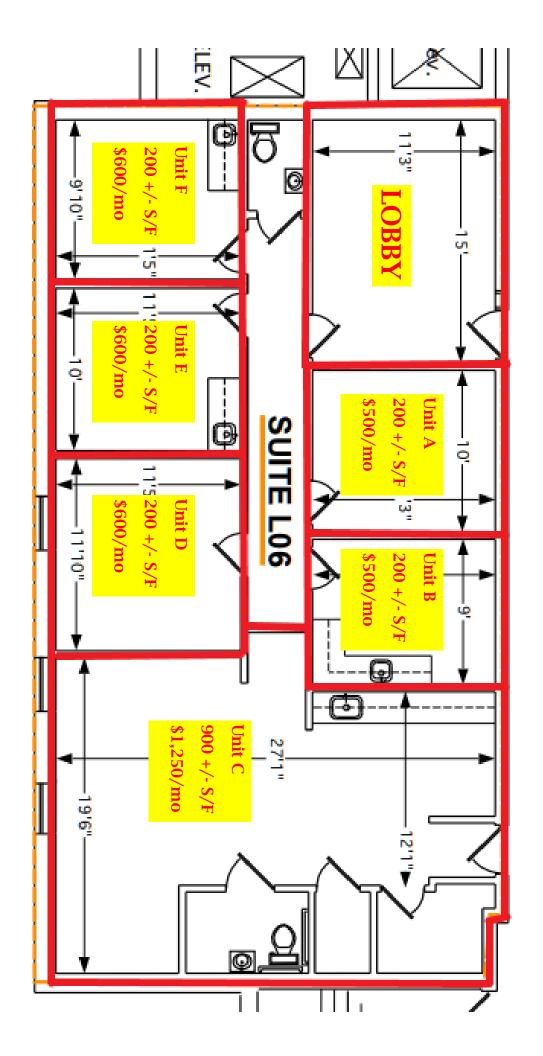

140 Grandview Ave Suite L06 Waterbury, CT 06708 Grandview Executive Suites
Vibrant Professional Office/Medical Building
Easy Access to I-84 & RT 8
Multiple Suites Available

Individual Suites from \$500.00 Per Month Including Utilities

## PROPERTY DATA FORM

PROPERTY ADDRESS 140 Grandview Ave, Suite L06
CITY, STATE Waterbury, CT 06708

| BUILDING INFO     |                  | MECHANICAL EQUIP.               |                                        |
|-------------------|------------------|---------------------------------|----------------------------------------|
| Total S/F         | 31,740 +/-       | Air Conditioning                | Central                                |
| Number of floors  | 3                | Sprinkler / Type                | Yes                                    |
| Avail S/F         | 1,554 +/-        | Type of Heat                    | Gas F/A                                |
|                   |                  | Elevator                        | Yes                                    |
|                   |                  | OTHER                           |                                        |
| Ext. Construction | Brick            | Acres                           | 4.04                                   |
| Ceiling Height    | 9'               | Zoning                          | СО                                     |
| Roof              | New Composite    | Parking                         | 300 spaces                             |
| Date Built        | 1974             | State Route / Distance To TAXES | < 1 mile to I-84 & RT 8                |
| UTILITIES         | Tenant to Verify | Assessment                      | _                                      |
| Sewer             | City             | Appraisal                       |                                        |
| Water             | City             | Mill Rate                       |                                        |
| Gas/Oil           | Gas              | Taxes                           |                                        |
| Electrical        | 100 Amps         | TERMS                           |                                        |
|                   |                  | Lease Rate from                 | \$500 Per Month<br>Including Utilities |