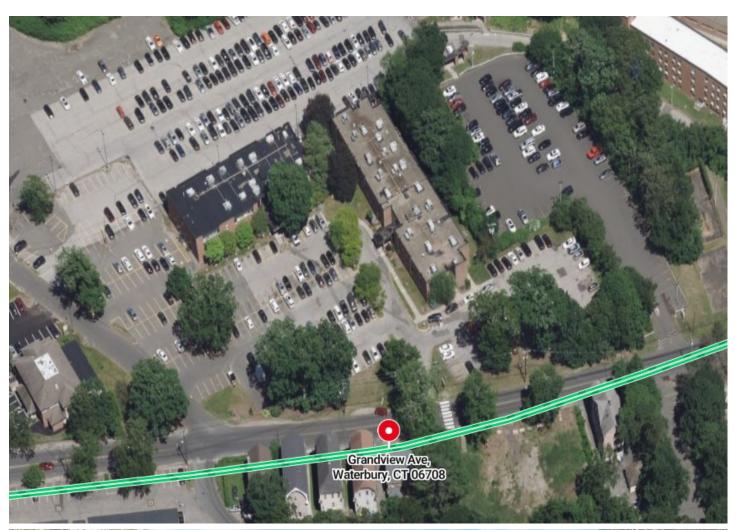

140 Grandview Ave Suite L06 Waterbury, CT 06708 Grandview Executive Suites
Vibrant Professional Office/Medical Building
Easy Access to I-84 & RT 8
Multiple Suites Available

Individual Suites from \$500.00 Per Month Including Utilities

## PROPERTY DATA FORM

PROPERTY ADDRESS 140 Grandview Ave, Suite L06
CITY, STATE Waterbury, CT 06708

| BUILDING INFO     |                  | MECHANICAL EQUIP.               |                                        |
|-------------------|------------------|---------------------------------|----------------------------------------|
| Total S/F         | 31,740 +/-       | Air Conditioning                | Central                                |
| Number of floors  | 3                | Sprinkler / Type                | Yes                                    |
| Avail S/F         | 1,554 +/-        | Type of Heat                    | Gas F/A                                |
|                   |                  | Elevator                        | Yes                                    |
|                   |                  | OTHER                           |                                        |
| Ext. Construction | Brick            | Acres                           | 4.04                                   |
| Ceiling Height    | 9'               | Zoning                          | СО                                     |
| Roof              | New Composite    | Parking                         | 300 spaces                             |
| Date Built        | 1974             | State Route / Distance To TAXES | < 1 mile to I-84 & RT 8                |
| UTILITIES         | Tenant to Verify | Assessment                      | _                                      |
| Sewer             | City             | Appraisal                       |                                        |
| Water             | City             | Mill Rate                       |                                        |
| Gas/Oil           | Gas              | Taxes                           |                                        |
| Electrical        | 100 Amps         | TERMS                           |                                        |
|                   |                  | Lease Rate from                 | \$500 Per Month<br>Including Utilities |