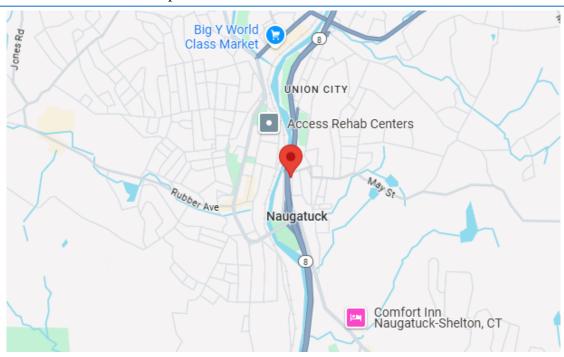

## 149 Maple Street Naugatuck, CT 06770

Exceptional Location Next to RT 8
2,100 +/- S/F Office/Retail
12' High Tin Ceiling, Updated Lighting, Freshly Painted
Heat & Water Included
Private Parking Lot
Billboard Space Considered
Lease: \$18 PSF + Electric & Percentage of Snow Removal

## PROPERTY DATA FORM

PROPERTY ADDRESS 149 Maple Street

CITY, STATE Naugatuck, CT 06770

| DITTIDING INFO    |                  | MECHANICAL       |                              |
|-------------------|------------------|------------------|------------------------------|
| BUILDING INFO     |                  | MECHANICAL       |                              |
|                   |                  | EQUIP.           |                              |
| Total S/F         | 20,652 +/-       | Air Conditioning | Central                      |
| Floors            | 3                | Sprinkler / Type | Yes                          |
| Avail S/F         | 2,100 +/-        | Type of Heat     | FHA                          |
|                   |                  | OTHER            |                              |
|                   |                  | Acres            | .3600                        |
|                   |                  | Zoning           | RA1                          |
| Ceiling Height    |                  | Parking          | Lot / Street                 |
| Roof              | Tar / Gravel     | Distance To      | RT 8 - Immediate             |
| Ext. Construction | Masonry          | TAXES            |                              |
| Date Built        | 1900             | Assessment       | •                            |
| UTILITIES         | Tenant to Verify | Appraisal        |                              |
| Sewer             | City             | Mill Rate        |                              |
| Water             | City             | Taxes            |                              |
| Gas/Oil           | Gas              | TERMS            |                              |
| Electrical        | Eversource       | Lease            | \$18 PSF + Electric + % Snow |
| Amps-Volts-Phase  | 400 amps         |                  |                              |