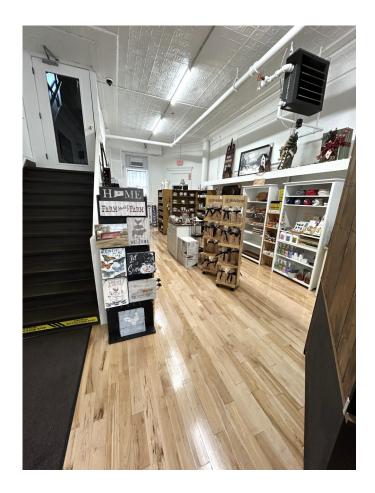

## 149 Maple Street Naugatuck, CT 06770

Exceptional Location Next to RT 8
2,100 +/- S/F Office/Retail
12' High Tin Ceiling, Updated Lighting, Freshly Painted
Heat & Water Included
Private Parking Lot
Billboard Space Considered
Lease: \$18 PSF + Electric & Percentage of Snow Removal