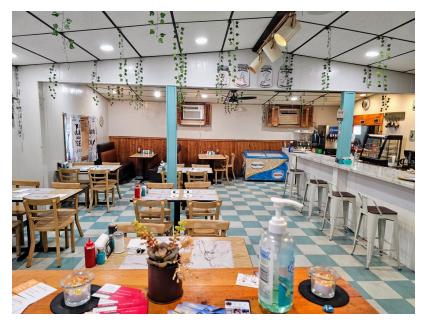

## PROPERTY DATA FORM

| PROPERTY ADDRESS | 1622 Thomaston Ave  |
|------------------|---------------------|
| CITY, STATE      | Waterbury, CT 06704 |

| BUILDING INFO     |           | MECHANICAL                                            |                                                               |
|-------------------|-----------|-------------------------------------------------------|---------------------------------------------------------------|
| Total S/F         | 1,300 +/- | Air Conditioning                                      | Window Unit                                                   |
| Number of floors  | 1         | Sprinkler / Type                                      | No                                                            |
| Avail S/F         | 1,300 +/- | Type of Heat                                          | Forced Hot Air                                                |
| Office space      |           | OTHER                                                 |                                                               |
| Ext. Construction | Stucco    | Acres                                                 | .46                                                           |
| Ceiling Height    | 9'        | Zoning                                                | GC                                                            |
| Roof              | Asphalt   | Parking                                               | Plenty on Site                                                |
| Date Built        | 1940      |                                                       |                                                               |
|                   |           | TAXES                                                 |                                                               |
|                   |           | Assessment                                            | _                                                             |
| UTILITIES         |           | City Appraisal                                        |                                                               |
| Sewer             | City      | Mill Rate                                             |                                                               |
| Water             | City      | Total Tax                                             |                                                               |
| Gas               | Yes       | TERMS                                                 |                                                               |
| Electrical        |           | Sale - Business                                       | \$75,000.00                                                   |
|                   |           | Lease- \$2,000.00 1 year Mod<br>Gross + % Tax & water | With extension available/<br>owner willing to do new<br>lease |