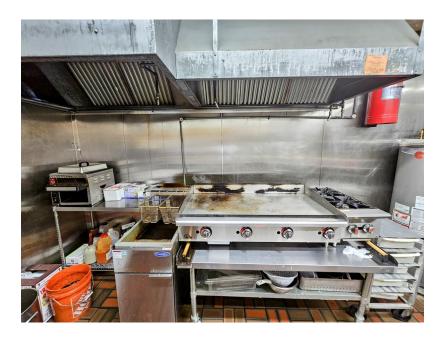

## FOR SALE

## PROPERTY DATA FORM

| PROPERTY ADDRESS | 1622 Thomaston Ave  |
|------------------|---------------------|
| CITY, STATE      | Waterbury, CT 06704 |

| BUILDING INFO     |           | MECHANICAL                                            |                                                               |
|-------------------|-----------|-------------------------------------------------------|---------------------------------------------------------------|
| Total S/F         | 1,300 +/- | Air Conditioning                                      | Window Unit                                                   |
| Number of floors  | 1         | Sprinkler / Type                                      | No                                                            |
| Avail S/F         | 1,300 +/- | Type of Heat                                          | Forced Hot Air                                                |
| Office space      |           | OTHER                                                 |                                                               |
| Ext. Construction | Stucco    | Acres                                                 | .46                                                           |
| Ceiling Height    | 9'        | Zoning                                                | GC                                                            |
| Roof              | Asphalt   | Parking                                               | Plenty on Site                                                |
| Date Built        | 1940      |                                                       |                                                               |
|                   |           | TAXES                                                 |                                                               |
|                   |           | Assessment                                            | _                                                             |
| UTILITIES         |           | City Appraisal                                        |                                                               |
| Sewer             | City      | Mill Rate                                             |                                                               |
| Water             | City      | Total Tax                                             |                                                               |
| Gas               | Yes       | TERMS                                                 |                                                               |
| Electrical        |           | Sale - Business                                       | \$75,000.00                                                   |
|                   |           | Lease- \$2,000.00 1 year Mod<br>Gross + % Tax & water | With extension available/<br>owner willing to do new<br>lease |