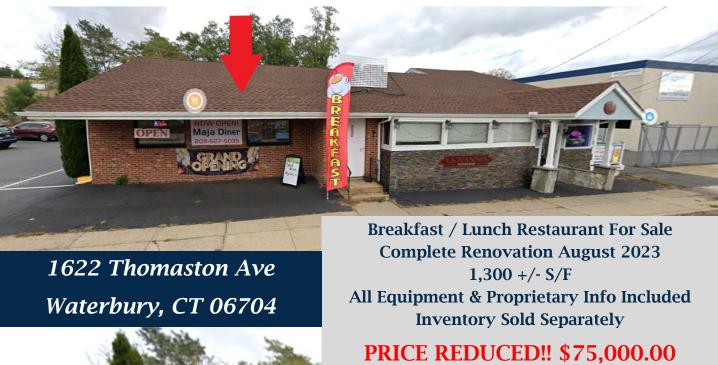

## FOR SALE

## PROPERTY DATA FORM

| PROPERTY ADDRESS | 1622 Thomaston Ave  |
|------------------|---------------------|
| CITY, STATE      | Waterbury, CT 06704 |

| BUILDING INFO     |           | MECHANICAL                                            |                                                               |
|-------------------|-----------|-------------------------------------------------------|---------------------------------------------------------------|
| Total S/F         | 1,300 +/- | Air Conditioning                                      | Window Unit                                                   |
| Number of floors  | 1         | Sprinkler / Type                                      | No                                                            |
| Avail S/F         | 1,300 +/- | Type of Heat                                          | Forced Hot Air                                                |
| Office space      |           | OTHER                                                 |                                                               |
| Ext. Construction | Stucco    | Acres                                                 | .46                                                           |
| Ceiling Height    | 9'        | Zoning                                                | GC                                                            |
| Roof              | Asphalt   | Parking                                               | Plenty on Site                                                |
| Date Built        | 1940      |                                                       |                                                               |
|                   |           | TAXES                                                 |                                                               |
|                   |           | Assessment                                            | _                                                             |
| UTILITIES         |           | City Appraisal                                        |                                                               |
| Sewer             | City      | Mill Rate                                             |                                                               |
| Water             | City      | Total Tax                                             |                                                               |
| Gas               | Yes       | TERMS                                                 |                                                               |
| Electrical        |           | Sale - Business                                       | \$75,000.00                                                   |
|                   |           | Lease- \$2,000.00 1 year Mod<br>Gross + % Tax & water | With extension available/<br>owner willing to do new<br>lease |