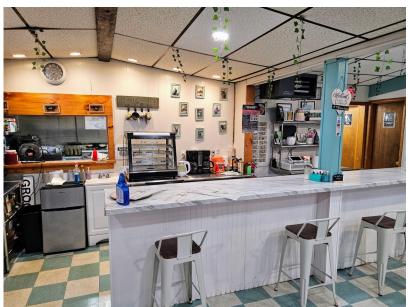

## FOR SALE

## PROPERTY DATA FORM

| PROPERTY ADDRESS | 1622 Thomaston Ave  |
|------------------|---------------------|
| CITY, STATE      | Waterbury, CT 06704 |

| BUILDING INFO     |           | MECHANICAL                                            |                                                               |
|-------------------|-----------|-------------------------------------------------------|---------------------------------------------------------------|
| Total S/F         | 1,300 +/- | Air Conditioning                                      | Window Unit                                                   |
| Number of floors  | 1         | Sprinkler / Type                                      | No                                                            |
| Avail S/F         | 1,300 +/- | Type of Heat                                          | Forced Hot Air                                                |
| Office space      |           | OTHER                                                 |                                                               |
| Ext. Construction | Stucco    | Acres                                                 | .46                                                           |
| Ceiling Height    | 9'        | Zoning                                                | GC                                                            |
| Roof              | Asphalt   | Parking                                               | Plenty on Site                                                |
| Date Built        | 1940      |                                                       |                                                               |
|                   |           | TAXES                                                 |                                                               |
|                   |           | Assessment                                            | _                                                             |
| UTILITIES         |           | City Appraisal                                        |                                                               |
| Sewer             | City      | Mill Rate                                             |                                                               |
| Water             | City      | Total Tax                                             |                                                               |
| Gas               | Yes       | TERMS                                                 |                                                               |
| Electrical        |           | Sale - Business                                       | \$75,000.00                                                   |
|                   |           | Lease- \$2,000.00 1 year Mod<br>Gross + % Tax & water | With extension available/<br>owner willing to do new<br>lease |