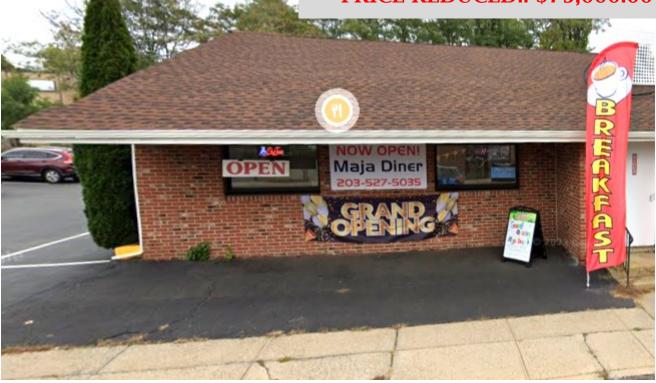

## PROPERTY DATA FORM

| PROPERTY ADDRESS | 1622 Thomaston Ave  |
|------------------|---------------------|
| CITY, STATE      | Waterbury, CT 06704 |

| BUILDING INFO     |           | MECHANICAL                                            |                                                               |
|-------------------|-----------|-------------------------------------------------------|---------------------------------------------------------------|
| Total S/F         | 1,300 +/- | Air Conditioning                                      | Window Unit                                                   |
| Number of floors  | 1         | Sprinkler / Type                                      | No                                                            |
| Avail S/F         | 1,300 +/- | Type of Heat                                          | Forced Hot Air                                                |
| Office space      |           | OTHER                                                 |                                                               |
| Ext. Construction | Stucco    | Acres                                                 | .46                                                           |
| Ceiling Height    | 9'        | Zoning                                                | GC                                                            |
| Roof              | Asphalt   | Parking                                               | Plenty on Site                                                |
| Date Built        | 1940      |                                                       |                                                               |
|                   |           | TAXES                                                 |                                                               |
|                   |           | Assessment                                            | _                                                             |
| UTILITIES         |           | City Appraisal                                        |                                                               |
| Sewer             | City      | Mill Rate                                             |                                                               |
| Water             | City      | Total Tax                                             |                                                               |
| Gas               | Yes       | TERMS                                                 |                                                               |
| Electrical        |           | Sale - Business                                       | \$75,000.00                                                   |
|                   |           | Lease- \$2,000.00 1 year Mod<br>Gross + % Tax & water | With extension available/<br>owner willing to do new<br>lease |