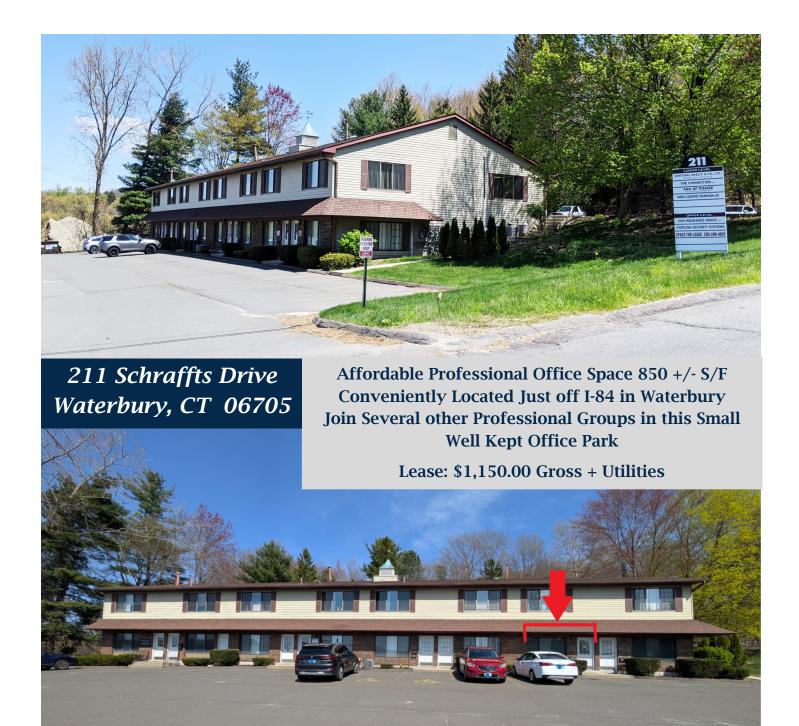

## PROPERTY DATA FORM

| PROPERTY ADDRESS | 211 Schraffts Drive |
|------------------|---------------------|
| CITY, STATE      | Waterbury, CT 06705 |

|                   |                        | 1 /                       |                              |
|-------------------|------------------------|---------------------------|------------------------------|
| BUILDING INFO     |                        | MECHANICAL EQUIP.         |                              |
| Total S/F         | 13,600 +/-             | Air Conditioning          | Central                      |
| Number of floors  | 1                      | Sprinkler / Type          |                              |
| Avail S/F         | 850 +/-                | Type of Heat              | Forced Hot Air               |
| Office Space      |                        | OTHER                     |                              |
| Drive in Doors    |                        | Acres                     |                              |
| Ext. Construction | Wood siding            | Zoning                    | CA                           |
| Ceiling Height    |                        | Parking                   | Ample                        |
| Roof              | Asphalt                | State Route / Distance To | 2/10- I84                    |
| Date Built        | 1973                   | TAXES                     |                              |
|                   |                        | Assessment                | •                            |
| UTILITIES         | Tenant/Buyer to Verify | Appraisal                 |                              |
| Sewer             | City                   | Mill Rate                 |                              |
| Water             | City                   | Taxes                     | _                            |
| Gas               | EverSource             | TERMS                     |                              |
| Electrical        |                        | Lease                     | \$1,150.00 Gross + Utilities |