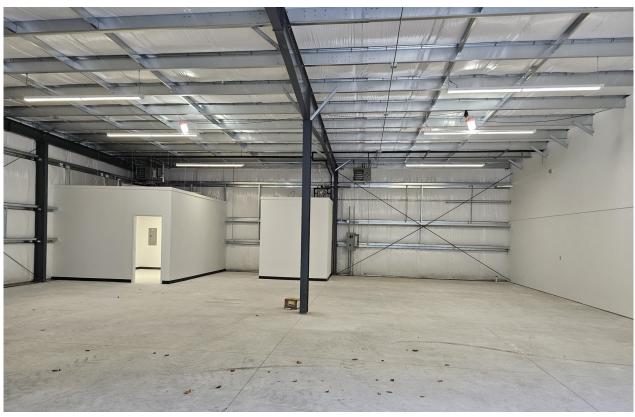

## PROPERTY DATA FORM

PROPERTY ADDRESS 32 Industrial Road
CITY, STATE Prospect, CT 06712

| BUILDING INFO     |                        | MECHANICAL EQUIP.         |                  |
|-------------------|------------------------|---------------------------|------------------|
| Total S/F         | 12,200 +/-             | Air Conditioning          |                  |
| Number of floors  | 1                      | Sprinkler / Type          |                  |
| Avail S/F         | 4,575 +/-              | Type of Heat              | Forced Hot Air   |
| Subdivide to      | 1,525 ft (61 x 25)     | OTHER                     |                  |
| Drive-in          | 12 x 12 per unit       | Acres                     | 5.57             |
|                   |                        | Zoning                    | Indus            |
| Ext. Construction | Metal                  | Parking                   | Plenty on site   |
| Ceiling Height    | 17'                    | State Route / Distance To | 3 mi to Route 8  |
| Roof              | Metal                  | TAXES                     |                  |
| Date Built        | 2024 New Construction  | Assessment                |                  |
| UTILITIES         | Tenant/Buyer to Verify | Appraisal                 |                  |
| Sewer             | Septic                 | Mill Rate                 |                  |
| Water             | City                   | Taxes                     | _                |
| Gas               | Yes                    | TERMS                     |                  |
| Electrical        |                        | Lease from                | Call for details |