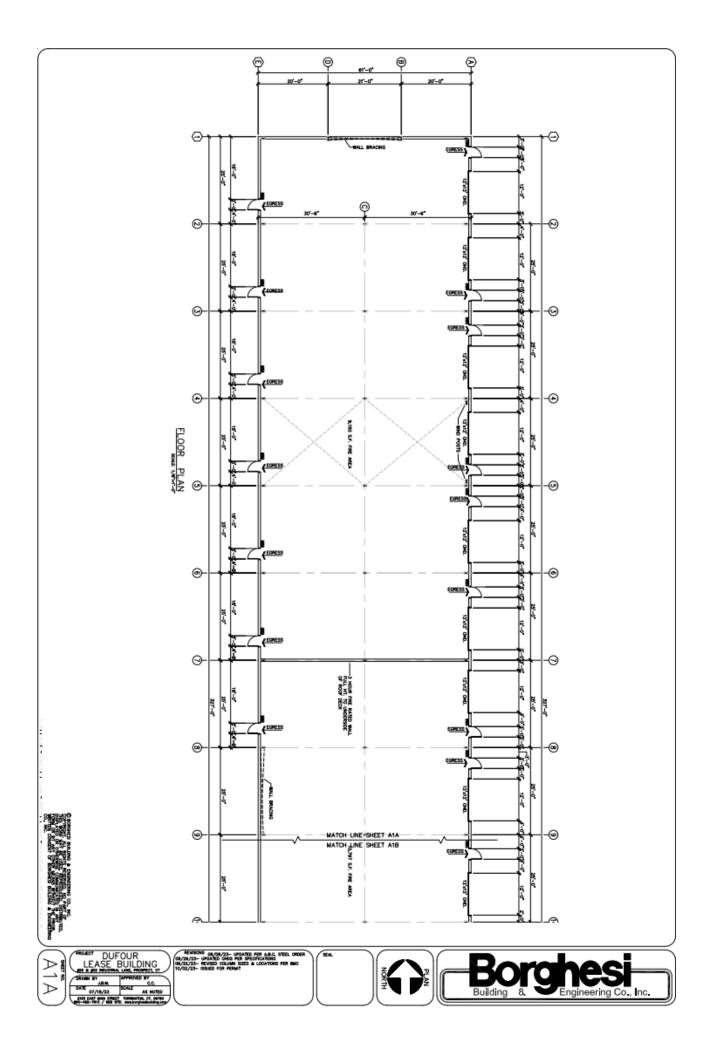

## PROPERTY DATA FORM

PROPERTY ADDRESS 32 Industrial Road
CITY, STATE Prospect, CT 06712

| BUILDING INFO     |                        | MECHANICAL EQUIP.         |                  |
|-------------------|------------------------|---------------------------|------------------|
| Total S/F         | 12,200 +/-             | Air Conditioning          |                  |
| Number of floors  | 1                      | Sprinkler / Type          |                  |
| Avail S/F         | 4,575 +/-              | Type of Heat              | Forced Hot Air   |
| Subdivide to      | 1,525 ft (61 x 25)     | OTHER                     |                  |
| Drive-in          | 12 x 12 per unit       | Acres                     | 5.57             |
|                   |                        | Zoning                    | Indus            |
| Ext. Construction | Metal                  | Parking                   | Plenty on site   |
| Ceiling Height    | 17'                    | State Route / Distance To | 3 mi to Route 8  |
| Roof              | Metal                  | TAXES                     |                  |
| Date Built        | 2024 New Construction  | Assessment                |                  |
| UTILITIES         | Tenant/Buyer to Verify | Appraisal                 |                  |
| Sewer             | Septic                 | Mill Rate                 |                  |
| Water             | City                   | Taxes                     | _                |
| Gas               | Yes                    | TERMS                     |                  |
| Electrical        |                        | Lease from                | Call for details |