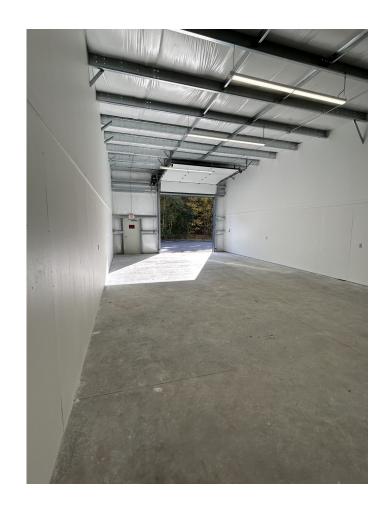

## PROPERTY DATA FORM

PROPERTY ADDRESS 32 Industrial Road
CITY, STATE Prospect, CT 06712

| BUILDING INFO     |                        | MECHANICAL EQUIP.         |                  |
|-------------------|------------------------|---------------------------|------------------|
| Total S/F         | 12,200 +/-             | Air Conditioning          |                  |
| Number of floors  | 1                      | Sprinkler / Type          |                  |
| Avail S/F         | 4,575 +/-              | Type of Heat              | Forced Hot Air   |
| Subdivide to      | 1,525 ft (61 x 25)     | OTHER                     |                  |
| Drive-in          | 12 x 12 per unit       | Acres                     | 5.57             |
|                   |                        | Zoning                    | Indus            |
| Ext. Construction | Metal                  | Parking                   | Plenty on site   |
| Ceiling Height    | 17'                    | State Route / Distance To | 3 mi to Route 8  |
| Roof              | Metal                  | TAXES                     |                  |
| Date Built        | 2024 New Construction  | Assessment                |                  |
| UTILITIES         | Tenant/Buyer to Verify | Appraisal                 |                  |
| Sewer             | Septic                 | Mill Rate                 |                  |
| Water             | City                   | Taxes                     | _                |
| Gas               | Yes                    | TERMS                     |                  |
| Electrical        |                        | Lease from                | Call for details |