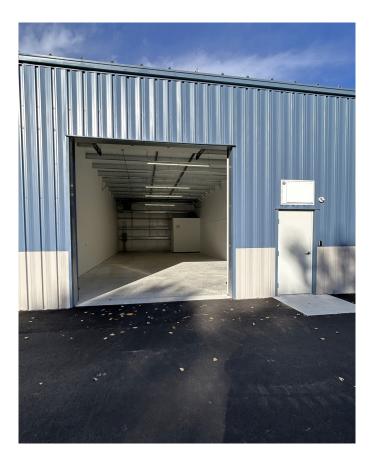

## PROPERTY DATA FORM

PROPERTY ADDRESS 32 Industrial Road
CITY, STATE Prospect, CT 06712

| BUILDING INFO     |                        | MECHANICAL EQUIP.         |                  |
|-------------------|------------------------|---------------------------|------------------|
| Total S/F         | 12,200 +/-             | Air Conditioning          |                  |
| Number of floors  | 1                      | Sprinkler / Type          |                  |
| Avail S/F         | 4,575 +/-              | Type of Heat              | Forced Hot Air   |
| Subdivide to      | 1,525 ft (61 x 25)     | OTHER                     |                  |
| Drive-in          | 12 x 12 per unit       | Acres                     | 5.57             |
|                   |                        | Zoning                    | Indus            |
| Ext. Construction | Metal                  | Parking                   | Plenty on site   |
| Ceiling Height    | 17'                    | State Route / Distance To | 3 mi to Route 8  |
| Roof              | Metal                  | TAXES                     |                  |
| Date Built        | 2024 New Construction  | Assessment                |                  |
| UTILITIES         | Tenant/Buyer to Verify | Appraisal                 |                  |
| Sewer             | Septic                 | Mill Rate                 |                  |
| Water             | City                   | Taxes                     | _                |
| Gas               | Yes                    | TERMS                     |                  |
| Electrical        |                        | Lease from                | Call for details |