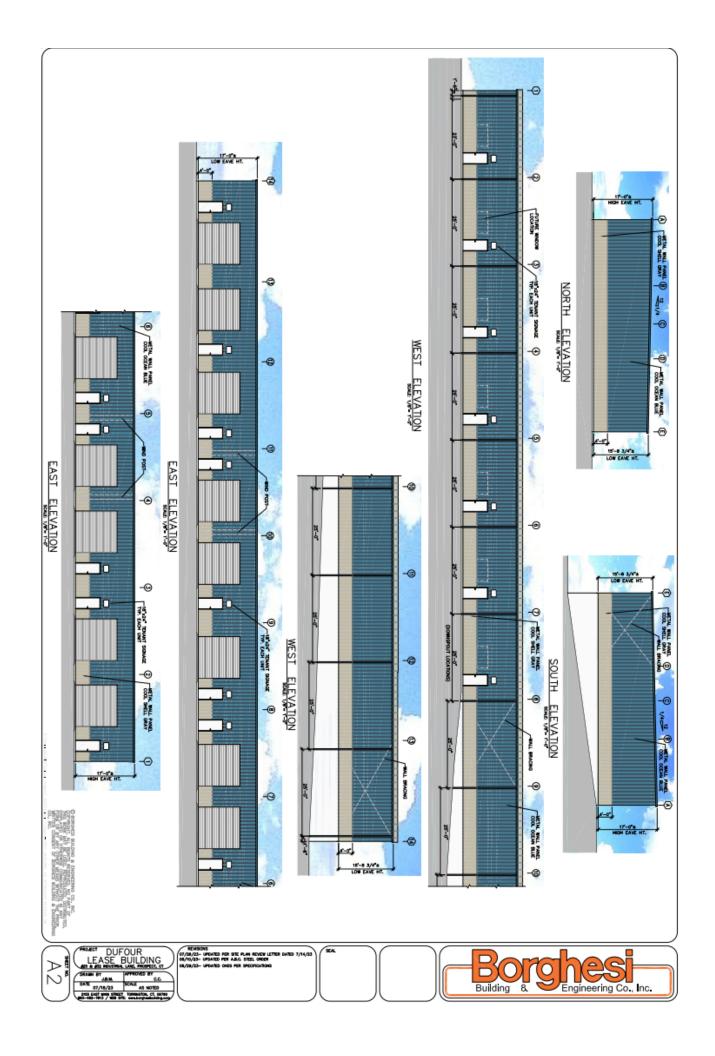

## PROPERTY DATA FORM

PROPERTY ADDRESS 32 Industrial Road
CITY, STATE Prospect, CT 06712

| BUILDING INFO     |                        | MECHANICAL EQUIP.         |                  |
|-------------------|------------------------|---------------------------|------------------|
| Total S/F         | 12,200 +/-             | Air Conditioning          |                  |
| Number of floors  | 1                      | Sprinkler / Type          |                  |
| Avail S/F         | 4,575 +/-              | Type of Heat              | Forced Hot Air   |
| Subdivide to      | 1,525 ft (61 x 25)     | OTHER                     |                  |
| Drive-in          | 12 x 12 per unit       | Acres                     | 5.57             |
|                   |                        | Zoning                    | Indus            |
| Ext. Construction | Metal                  | Parking                   | Plenty on site   |
| Ceiling Height    | 17'                    | State Route / Distance To | 3 mi to Route 8  |
| Roof              | Metal                  | TAXES                     |                  |
| Date Built        | 2024 New Construction  | Assessment                |                  |
| UTILITIES         | Tenant/Buyer to Verify | Appraisal                 |                  |
| Sewer             | Septic                 | Mill Rate                 |                  |
| Water             | City                   | Taxes                     | _                |
| Gas               | Yes                    | TERMS                     |                  |
| Electrical        |                        | Lease from                | Call for details |