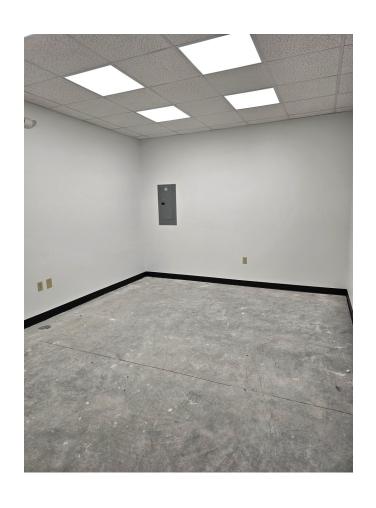

## PROPERTY DATA FORM

PROPERTY ADDRESS 32 Industrial Road
CITY, STATE Prospect, CT 06712

| BUILDING INFO     |                        | MECHANICAL EQUIP.         |                  |
|-------------------|------------------------|---------------------------|------------------|
| Total S/F         | 12,200 +/-             | Air Conditioning          |                  |
| Number of floors  | 1                      | Sprinkler / Type          |                  |
| Avail S/F         | 4,575 +/-              | Type of Heat              | Forced Hot Air   |
| Subdivide to      | 1,525 ft (61 x 25)     | OTHER                     |                  |
| Drive-in          | 12 x 12 per unit       | Acres                     | 5.57             |
|                   |                        | Zoning                    | Indus            |
| Ext. Construction | Metal                  | Parking                   | Plenty on site   |
| Ceiling Height    | 17'                    | State Route / Distance To | 3 mi to Route 8  |
| Roof              | Metal                  | TAXES                     |                  |
| Date Built        | 2024 New Construction  | Assessment                |                  |
| UTILITIES         | Tenant/Buyer to Verify | Appraisal                 |                  |
| Sewer             | Septic                 | Mill Rate                 |                  |
| Water             | City                   | Taxes                     | _                |
| Gas               | Yes                    | TERMS                     |                  |
| Electrical        |                        | Lease from                | Call for details |