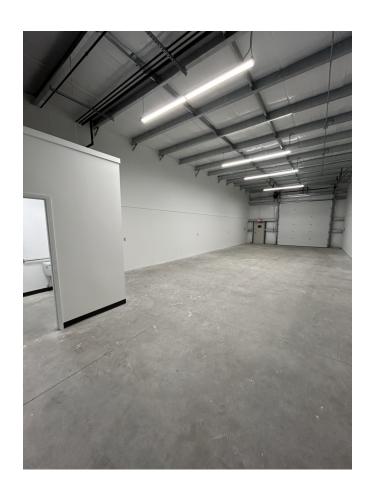

## PROPERTY DATA FORM

PROPERTY ADDRESS 32 Industrial Road
CITY, STATE Prospect, CT 06712

| BUILDING INFO     |                        | MECHANICAL EQUIP.         |                  |
|-------------------|------------------------|---------------------------|------------------|
| Total S/F         | 12,200 +/-             | Air Conditioning          |                  |
| Number of floors  | 1                      | Sprinkler / Type          |                  |
| Avail S/F         | 4,575 +/-              | Type of Heat              | Forced Hot Air   |
| Subdivide to      | 1,525 ft (61 x 25)     | OTHER                     |                  |
| Drive-in          | 12 x 12 per unit       | Acres                     | 5.57             |
|                   |                        | Zoning                    | Indus            |
| Ext. Construction | Metal                  | Parking                   | Plenty on site   |
| Ceiling Height    | 17'                    | State Route / Distance To | 3 mi to Route 8  |
| Roof              | Metal                  | TAXES                     |                  |
| Date Built        | 2024 New Construction  | Assessment                |                  |
| UTILITIES         | Tenant/Buyer to Verify | Appraisal                 |                  |
| Sewer             | Septic                 | Mill Rate                 |                  |
| Water             | City                   | Taxes                     | _                |
| Gas               | Yes                    | TERMS                     |                  |
| Electrical        |                        | Lease from                | Call for details |