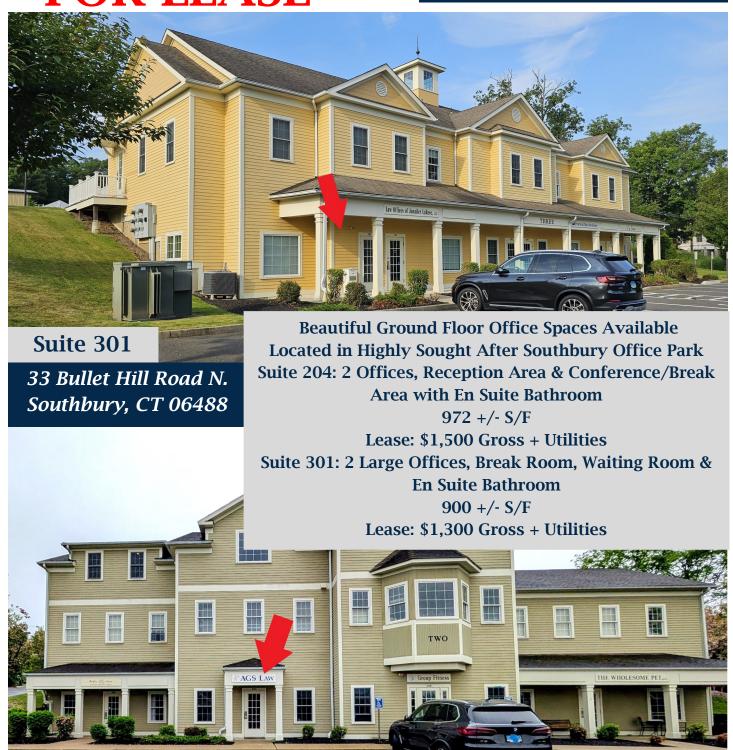

## **FOR LEASE**

**Suite 204** 

## PROPERTY DATA FORM

PROPERTY ADDRESS 33 Bullet Hill Rd N.

CITY, STATE Southbury, CT 06488

| boutinuty, C1 00 100 |                        |                           |                           |
|----------------------|------------------------|---------------------------|---------------------------|
| <b>BUILDING INFO</b> |                        | MECHANICAL EQUIP.         |                           |
| Total S/F            | 26,689 +/-             | Air Conditioning          | Central                   |
| Number of floors     | 2                      | Sprinkler / Type          |                           |
| Avail S/F            | 1,872 +/-              | Type of Heat              | Electric Heat Pump        |
| Ext. Construction    | Wood Frame             | OTHER                     |                           |
| Roof                 | Asphalt shingles       | Acres                     | 2.36                      |
| Date Built           | 2006                   | Zoning                    | Retail/Office             |
|                      |                        | Parking                   | Ample                     |
|                      |                        | State Route / Distance To | . I-84 2/10 mile          |
|                      |                        | TAXES                     |                           |
|                      |                        | Assessment                |                           |
| UTILITIES            | Tenant/Buyer to Verify | Appraisal                 |                           |
| Sewer                | Septic                 | Mill Rate                 |                           |
| Water                | Well                   | Taxes                     |                           |
| Gas                  | N/A                    | TERMS                     |                           |
| Electrical           |                        | Lease Suite 204           | \$1,500 Gross + Utilities |
|                      |                        | Suite 301                 | \$1,300 Gross + Utilities |

**Suite 301** 900 +/- S/F

**Suite 204** 972 +/- S/F